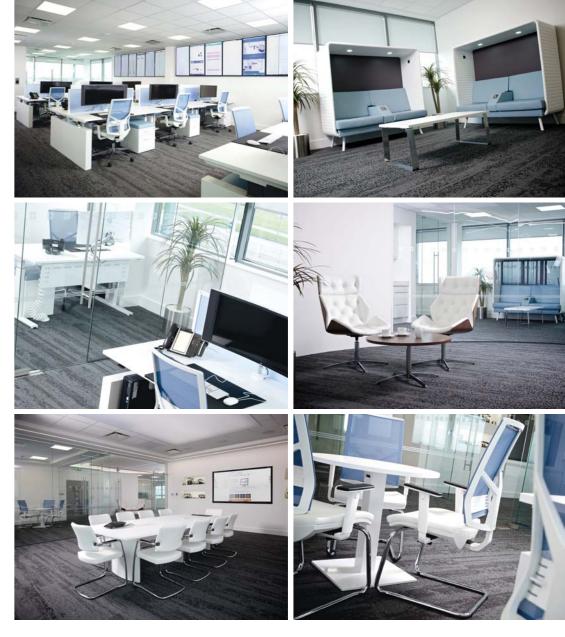

#### In order to modernise their working environment and create an impact for visiting clients, Odyssey engaged with Elite to furnish their refurbished offices.

After initial meetings, it was decided that the Progress range of bench desking was the best solution due to its contemporary feel and features, including the gas lift height-adjustment. These benches were teamed with Mix task chairs, offering premium ergonomic functionality. The finishes applied to the office space consisted of white desktops and leg frames, blue acrylic screen panels and white Mix chairs complemented with white leather seat pads and blue mesh.

To further enhance the space, Odyssey selected Retreat booth seating and leather Cascara high back chairs with deep buttoning for the breakout areas, finished in blue and white leather.

Overall, the furniture paired well with the technology Odyssey were installing, creating a functional and aesthetically pleasing environment that represented their brand to the highest standards.