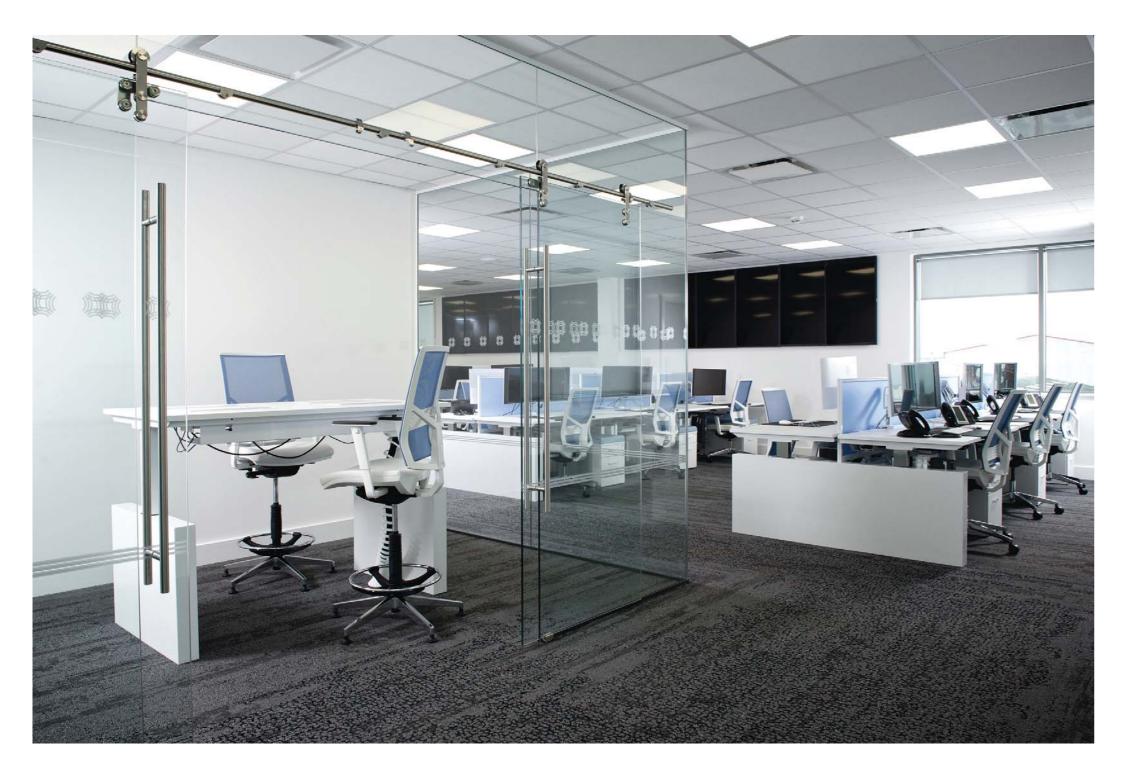

#### In order to modernise their working environment and create an impact for visiting clients, Odyssey engaged with Elite to furnish their refurbished offices.

After initial meetings, it was decided that the Progress range of bench desking was the best solution due to its contemporary feel and features, including the gas lift height-adjustment. These benches were teamed with Mix task chairs, offering premium ergonomic functionality. The finishes applied to the office space consisted of white desktops and leg frames, blue acrylic screen panels and white Mix chairs complemented with white leather seat pads and blue mesh.

To further enhance the space, Odyssey selected Retreat booth seating and leather Cascara high back chairs with deep buttoning for the breakout areas, finished in blue and white leather.

Overall, the furniture paired well with the technology Odyssey were installing, creating a functional and aesthetically pleasing environment that represented their brand to the highest standards.