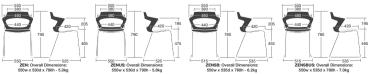

## $\mathcal{C}$ lite

## Zen MULTI-PURPOSE SEATING



Designed by Paolo Lucidi and Luca Pevere, Zen is adaptable with eight vibrant colour options and three base variations including a chrome four-legged and sled frame option. With its fun, figure embracing shell, it delivers unique style to community areas, meeting rooms, bars and bistros. For further customisation of the chair, an upholstered seat pad is available. For transient spaces, a trolley is available for moving stacked chairs.
Please refer to the price and specification guide for all available options.
Product Codes

4 Legged Chair: ZEN
4 Legged Chair: ZENSB
Sled Base Chair: ZENSB
Sled Base Chair: with Upholstered Seat: ZENSBUS

Finishes

Plastic Finishes



## Dimensions