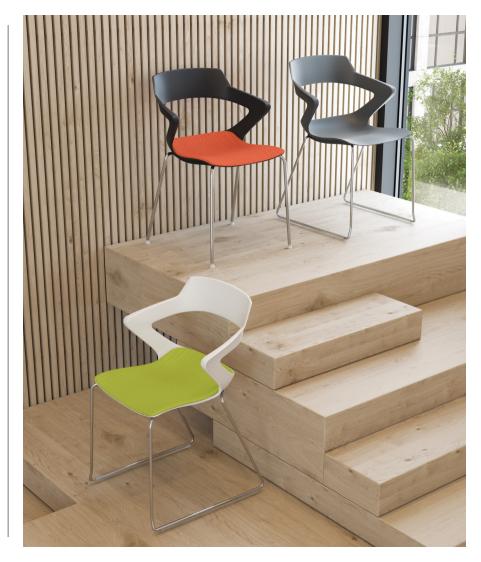

## Zen MULTI-PURPOSE SEATING

Designed by Paolo Lucidi and Luca Pevere, Zen is adaptable with eight vibrant colour options and three base variations including a chrome four-legged and sled frame option. With its fun, figure embracing shell, it delivers unique style to community areas, meeting rooms, bars and bistros. For further customisation of the chair, an upholstered seat pad is available. For transient spaces, a trolley is available for moving stacked chairs.
Please refer to the price and specification guide for all available options.
Product Codes

4 Legged Chair: ZEN
4 Legged Chair: ZENSB
Sled Base Chair: ZENSB
Sled Base Chair: with Upholstered Seat: ZENSBUS

Finishes

Plastic Finishes