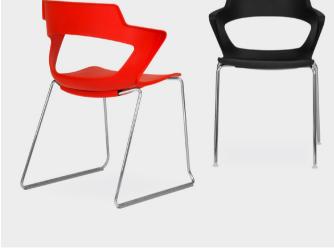

## Zen MULTI-PURPOSE SEATING

Designed by Paolo Lucidi and Luca Pevere, Zen is adaptable with eight vibrant colour options and three base variations including a chrome four-legged and sled frame option. With its fun, figure embracing shell, it delivers unique style to community areas, meeting rooms, bars and bistros. For further customisation of the chair, an upholstered seat pad is available. For transient spaces, a trolley is available for moving stacked chairs.
Please refer to the price and specification guide for all available options.
Product Codes

4 Legged Chair: ZEN
4 Legged Chair: ZENSB
Sled Base Chair: ZENSB
Sled Base Chair: with Upholstered Seat: ZENSBUS

Finishes

Plastic Finishes