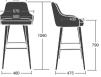

Vegas



## Vegas



Vegas displays an appealing quality of strength and luxury, earning itself a powerful status in leisure and breakout environments.

The seat features a higher backrest than most bar and breakout stools, providing users with a satisfying support, especially when seated for longer periods as workspaces become more agile, with employees opting to use non-conventional work areas.

Please refer to the price and specification guide for all available options.

## **Product Codes**

Wooden Frame with Upholstered Seat: VEGST

## **Finishes**

Frame Finishes: Ash as standard









**WEL** 





White /WHL

## Dimensions