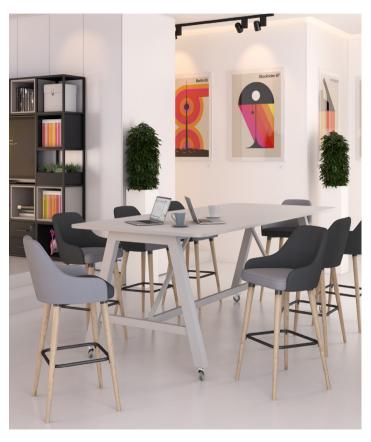

## Vegas

Vegas displays an appealing quality of strength and luxury, earning itself a powerful status in leisure and breakout environments.

The seat features a higher backrest than most bar and breakout stools, providing users with a satisfying support, especially when seated for longer periods as workspaces become more agile, with employees opting to use non-conventional work areas.