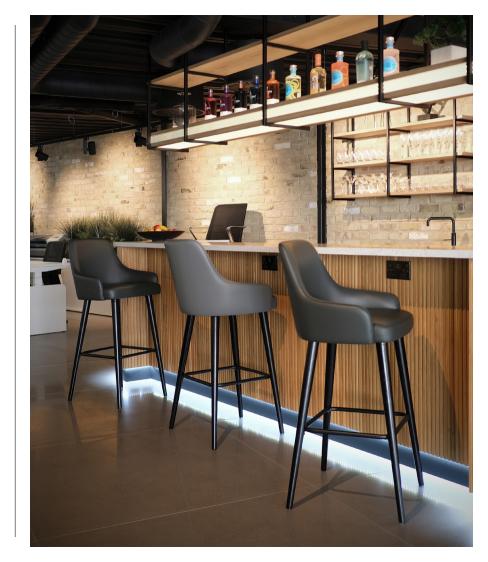

## Vegas

Vegas displays an appealing quality of strength and luxury, earning itself a powerful status in leisure and breakout environments.

The seat features a higher backrest than most bar and breakout stools, providing users with a satisfying support, especially when seated for longer periods as workspaces become more agile, with employees opting to use non-conventional work areas.