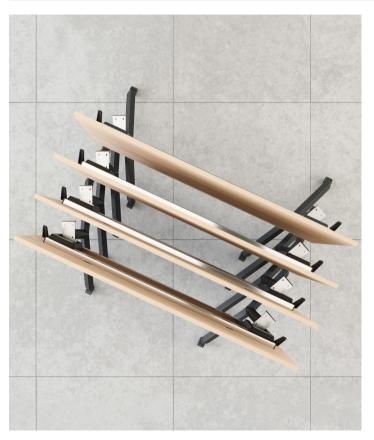

## Tilt Tables

MEETING TABLES

Tilt Tables

MEETING TABLES

The tilt table is the perfect addition to our table portfolio. With its innovative design the tilt table folds via lock-release handles on the side of each table with single control to ensure the maximum ease of use ensuring complete horizontal stackability due to the sloped closing foot. An optional modesty panel is available, automatically folding in line with the tilt table movements. The modesty panel can be retrofitted on to the frame with ease.

The tilt table is the ideal solution for space saving environments where space is limited or when the setting is required to change. An optional linking plate joins multiple rectangular units together creating a consecutive run of tables.