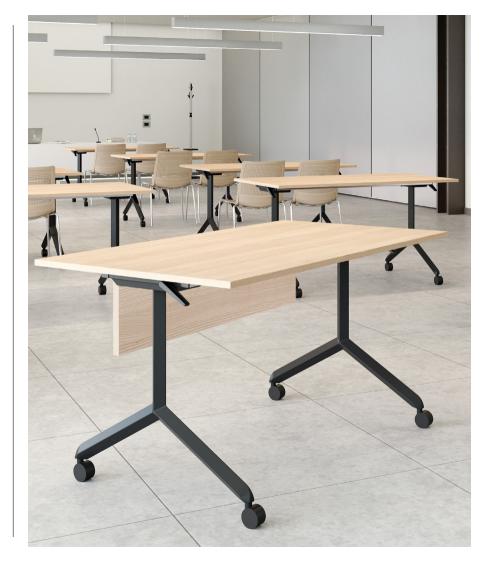

## Tilt Tables

MEETING TABLES

Tilt Tables

MEETING TABLES

The tilt table is the perfect addition to our table portfolio. With its innovative design the tilt table folds via lock-release handles on the side of each table with single control to ensure the maximum ease of use ensuring complete horizontal stackability due to the sloped closing foot. An optional modesty panel is available, automatically folding in line with the tilt table movements. The modesty panel can be retrofitted on to the frame with ease.

The tilt table is the ideal solution for space saving environments where space is limited or when the setting is required to change. An optional linking plate joins multiple rectangular units together creating a consecutive run of tables.