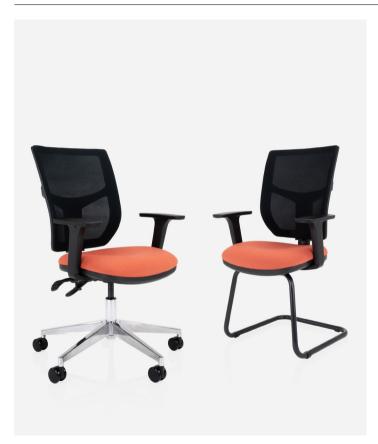

## Team Plus Mesh

OPERATOR & MEETING CHAIRS

Designed for simplicity and ease of use, Team Plus Mesh represents a modern offering on a traditional operator chair. The naturally flexible and breathable mesh back can be adjusted to the perfect height and the simple, yet robust two-lever mechanism controls the adjustment of the seat height and back tilt angle. Distinctive styling, pure functionality and competitive pricing make this a sensible choice for any office or workplace environment.

## **Product Codes**

Mesh Back Operator Chair: TPM Mesh Back Draughtsman Chair: TPMD Mesh Back Cantilever Meeting Chair: TPMC