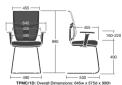

## **Product Codes**

Mesh Back Operator Chair: TPM Mesh Back Draughtsman Chair: TPMD Mesh Back Cantilever Meeting Chair: TPMC

## Finishes

5 Star Base Finishes: Black as standard

Aluminium

Frame Finishes: Black as standard

Silver

**Dimensions** 