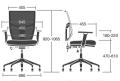

## Finishes

5 Star Base Finishes: Black as standard

Aluminium

Frame Finishes: Black as standard

Silver

**Dimensions** 