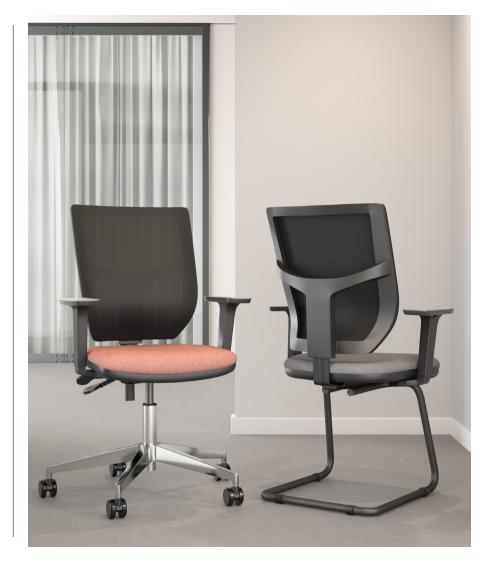

## Team Plus Mesh

OPERATOR & MEETING CHAIRS

Designed for simplicity and ease of use, Team Plus Mesh represents a modern offering on a traditional operator chair. The naturally flexible and breathable mesh back can be adjusted to the perfect height and the simple, yet robust two-lever mechanism controls the adjustment of the seat height and back tilt angle. Distinctive styling, pure functionality and competitive pricing make this a sensible choice for any office or workplace environment.

## **Product Codes**

Mesh Back Operator Chair: TPM Mesh Back Draughtsman Chair: TPMD Mesh Back Cantilever Meeting Chair: TPMC