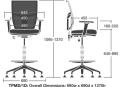

## **Product Codes**

Mesh Back Operator Chair: TPM Mesh Back Draughtsman Chair: TPMD Mesh Back Cantilever Meeting Chair: TPMC

## Finishes

5 Star Base Finishes: Black as standard

Aluminium

Frame Finishes: Black as standard

Silver

**Dimensions** 