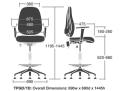

## Finishes

5 Star Base Finishes: Black as standard

Aluminium

Cantilever Frame Finishes: Black as standard

Dimensions

TPG/1D: Overall Dimensions: 690w x 690d x 1260i

TPGC/1D: Overall Dimensions: 675w x 640d x 1025h