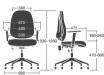

## Finishes

5 Star Base Finishes: Black as standard

Aluminium

Cantilever Frame Finishes: Black as standard

Dimensions

TPG/1D: Overall Dimensions: 690w x 690d x 1260i

TPGC/1D: Overall Dimensions: 675w x 640d x 1025h