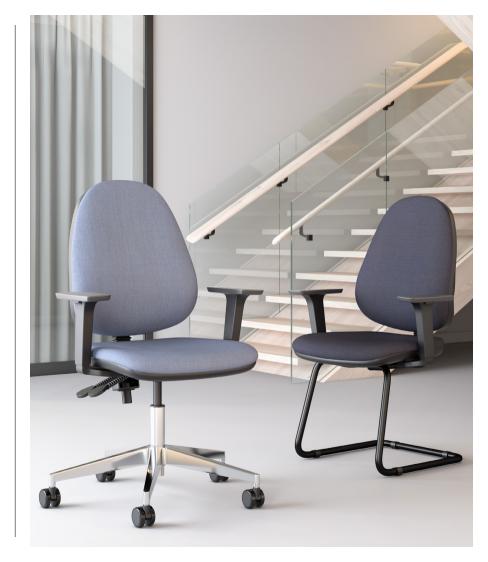

## Team Plus Grande

OPERATOR & MEETING CHAIRS

An extension of the Team Plus family, Team Plus Grande incorporates a larger form for the comfort of all users. A robust 2-lever mechanism is supplied as standard with the functionality to adjust the height of the seat and the angle of the backrest. The angle of the seat can be adjusted when specifying one of the two, optional, 3-lever mechanisms available, with the heavy-duty version delivering a compliant solution for use up to 24 hours a day.

Further options that can be specified to enhance the chairs ergonomic performance are height adjustable, foldaway and fixed height arms, pump-up lumbar and a seat slide.

Please refer to the price and specification guide for all available options.

## **Product Codes**

Upholstered Operator Chair: TPG Upholstered Draughtsman Chair: TPGD Upholstered Cantilever Meeting Chair: TPGC