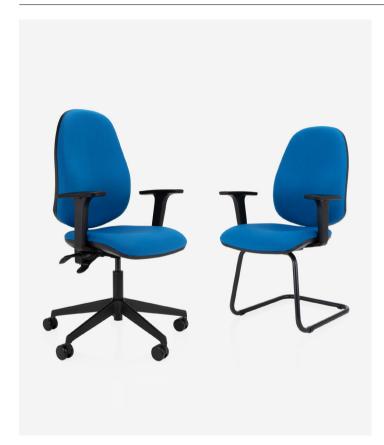

## Team Plus Grande

OPERATOR & MEETING CHAIRS

An extension of the Team Plus family, Team Plus Grande incorporates a larger form for the comfort of all users. A robust 2-lever mechanism is supplied as standard with the functionality to adjust the height of the seat and the angle of the backrest. The angle of the seat can be adjusted when specifying one of the two, optional, 3-lever mechanisms available, with the heavy-duty version delivering a compliant solution for use up to 24 hours a day.

Further options that can be specified to enhance the chairs ergonomic performance are height adjustable, foldaway and fixed height arms, pump-up lumbar and a seat slide.

Please refer to the price and specification guide for all available options.

## **Product Codes**

Upholstered Operator Chair: TPG Upholstered Draughtsman Chair: TPGD Upholstered Cantilever Meeting Chair: TPGC