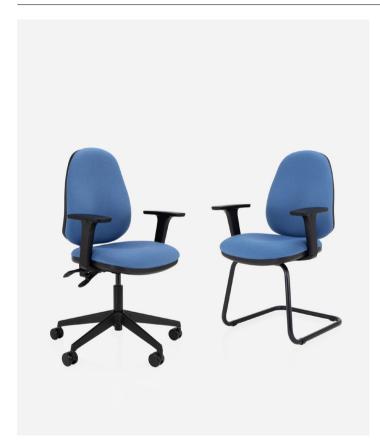

## Team Plus

OPERATOR & MEETING CHAIRS

Team Plus is a classic product, with a distinct focus on operability. The contoured seat and cushioned backrest are upholstered with flexible polyurethane foam, for day long comfort. Its robust, two-lever mechanism features a clever anti-kick locking system ensuring comfort throughout its range of movements. Team Plus is available with a variety of options including a pump up lumbar support, sliding seat, polished base and a variety of armrest options.

## **Product Codes**

Upholstered Operator Chair: TEP Upholstered Draughtsman Chair: TEPD Upholstered Cantilever Meeting Chair: TEPC