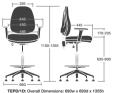

## Team Plus

OPERATOR & MEETING CHAIRS

Team Plus is a classic product, with a distinct focus on operability. The contoured seat and cushioned backrest are upholstered with flexible polyurethane foam, for day long comfort. Its robust, two-lever mechanism features a clever anti-kick locking system ensuring comfort throughout its range of movements. Team Plus is available with a variety of options including a pump up lumbar support, sliding seat, polished base and a variety of armrest options.

## **Dimensions**

TEPC/1D: Overall Dimensions: 645w x 600d x 950h