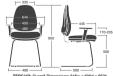

## Team Plus

OPERATOR & MEETING CHAIRS

Team Plus is a classic product, with a distinct focus on operability. The contoured seat and cushioned backrest are upholstered with flexible polyurethane foam, for day long comfort. Its robust, two-lever mechanism features a clever anti-kick locking system ensuring comfort throughout its range of movements. Team Plus is available with a variety of options including a pump up lumbar support, sliding seat, polished base and a variety of armrest options.

## **Dimensions**

TEPC/1D: Overall Dimensions: 645w x 600d x 950h