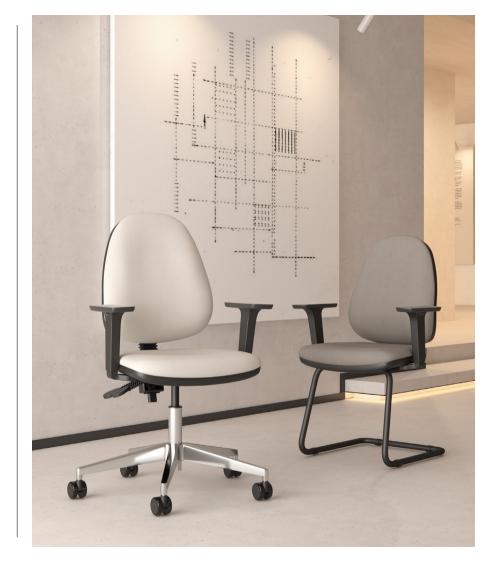

## Team Plus

OPERATOR & MEETING CHAIRS

Team Plus is a classic product, with a distinct focus on operability. The contoured seat and cushioned backrest are upholstered with flexible polyurethane foam, for day long comfort. Its robust, two-lever mechanism features a clever anti-kick locking system ensuring comfort throughout its range of movements. Team Plus is available with a variety of options including a pump up lumbar support, sliding seat, polished base and a variety of armrest options.

## **Product Codes**

Upholstered Operator Chair: TEP Upholstered Draughtsman Chair: TEPD Upholstered Cantilever Meeting Chair: TEPC

## Finishes

5 Star Base Finishes: Black as standard

Aluminium

Frame Finishes: Black as standard

Silver