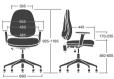

## Team Plus

OPERATOR & MEETING CHAIRS

Team Plus is a classic product, with a distinct focus on operability. The contoured seat and cushioned backrest are upholstered with flexible polyurethane foam, for day long comfort. Its robust, two-lever mechanism features a clever anti-kick locking system ensuring comfort throughout its range of movements. Team Plus is available with a variety of options including a pump up lumbar support, sliding seat, polished base and a variety of armrest options.

## **Dimensions**

TEPC/1D: Overall Dimensions: 645w x 600d x 950h