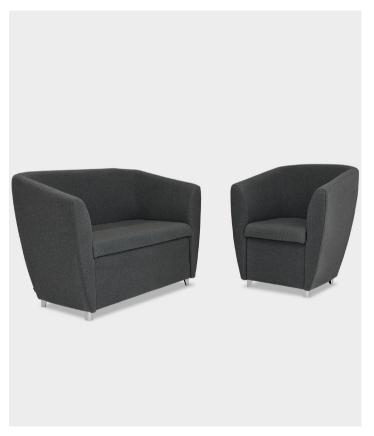

Sofia TUB CHAIRS

Sofia TUB CHAIRS

Sofia carries an elegant and minimalistic design with a comfortable structure. The generous proportions provide a graceful seat to take the weight off your feet and relax. Fully upholstered, it is constructed on a solid hardwood frame, overlaid with interwoven webbing for flexible support and cushioned with comfortable high-density, fire-retardant foam. Sofia is available as a one-seater or two-seater tub chair and is a stunning addition to any modern workspace.

## Product Codes

One Seater Tub Chair: SOF1 Two Seater Tub Chair: SOF2