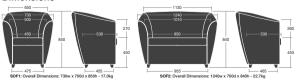

## **Dimensions**

## Product Codes

One Seater Tub Chair: SOF1 Two Seater Tub Chair: SOF2