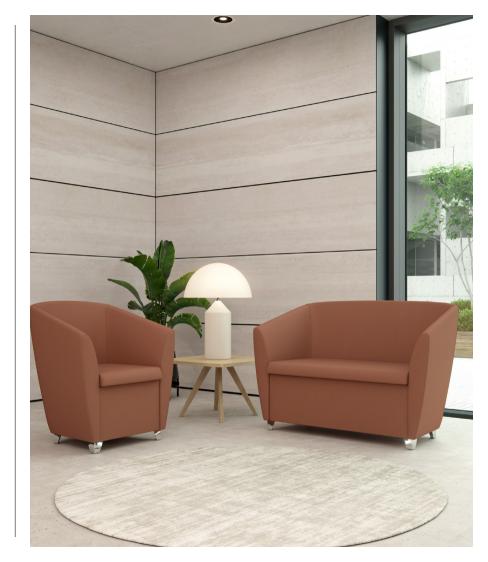

Sofia TUB CHAIRS

Sofia TUB CHAIRS

Sofia carries an elegant and minimalistic design with a comfortable structure. The generous proportions provide a graceful seat to take the weight off your feet and relax. Fully upholstered, it is constructed on a solid hardwood frame, overlaid with interwoven webbing for flexible support and cushioned with comfortable high-density, fire-retardant foam. Sofia is available as a one-seater or two-seater tub chair and is a stunning addition to any modern workspace.

## Product Codes

One Seater Tub Chair: SOF1 Two Seater Tub Chair: SOF2