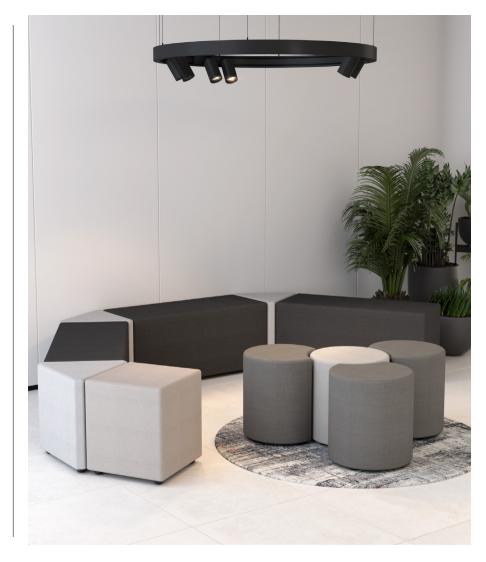

## Segment

Segment makes a vibrant, playful statement in terms of contemporary, modular furniture. Its distinctive design allows the units to be specified to work around you and your needs. It works especially well in a fluid, multi-functional space with changing needs or compromised space. Several different shapes make up the family including square, circular, triangular, eclipse and rectangular, that are able to blend in with an array of environments. Fully upholstered to your specification the Segment range is built on a hardwood frame, cushioned with fire-resistant foam and fitted with protective feet.

## **Product Codes**

Square Segment: SEGA Circular Segment: SEGB Triangular Segment: SEGC Eclipse Segment: SEGD Rectangular Segment: SEGE