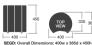

## **Product Codes**

Square Segment: SEGA Circular Segment: SEGB Triangular Segment: SEGC Eclipse Segment: SEGD Rectangular Segment: SEGE

## **Dimensions**