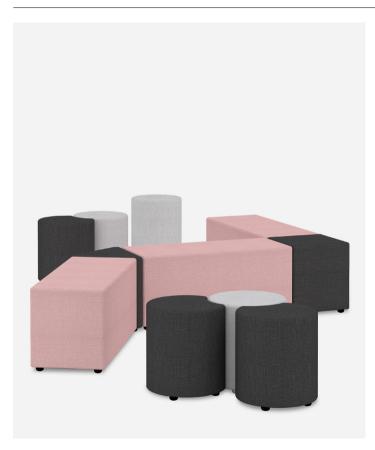

## Segment

Segment makes a vibrant, playful statement in terms of contemporary, modular furniture. Its distinctive design allows the units to be specified to work around you and your needs. It works especially well in a fluid, multi-functional space with changing needs or compromised space. Several different shapes make up the family including square, circular, triangular, eclipse and rectangular, that are able to blend in with an array of environments. Fully upholstered to your specification the Segment range is built on a hardwood frame, cushioned with fire-resistant foam and fitted with protective feet.

## **Product Codes**

Square Segment: SEGA Circular Segment: SEGB Triangular Segment: SEGC Eclipse Segment: SEGD Rectangular Segment: SEGE