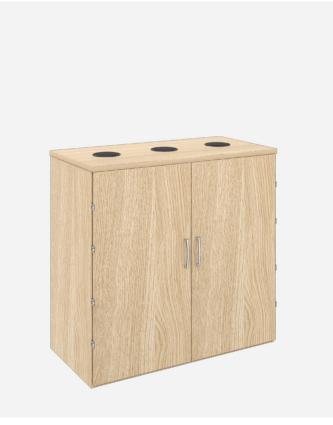

## **Recycling Units**

Recycling storage units can encourage employees to support recycling objectives, by offering easy separation of items. Elite have four variations of recycling cupboards in different sizes, with either 2, 3 or 4 apertures. The units are supplied with the number of recycling boxes suitable to the unit size, for easy disposal and replacement boxes are available.

Recycling Unit with 3 Sections RU10/5/10: 990w x 500d x 1000h RU10/4/10: 990w x 400d x 1000h

RU10/5/7: 990w x 500d x 740h RU10/4/7: 990w x 400d x 740h

Recycling Unit with 4 Sections RU13/5/10: 1300w x 500d x 1000h RU13/4/10: 1300w x 400d x 1000h