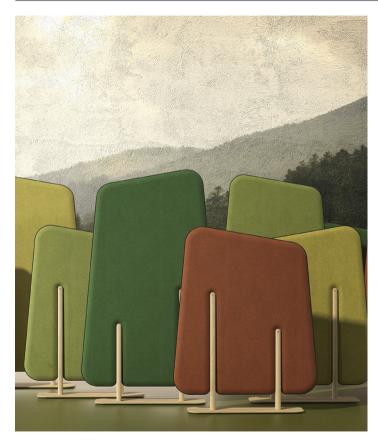

## Clite

Park acoustic panels have been inspired by the shapes and colours of nature. Emphasising the eco and sustainable philosophy that lead to the creation of Park, screens mirror the form of trees. Clustering screens creates a partition wall to divide and define the workplace. The lightweight construction enables Park to be configured and re-configured easily creating lounge, meeting room and private spaces within the open plan environment.