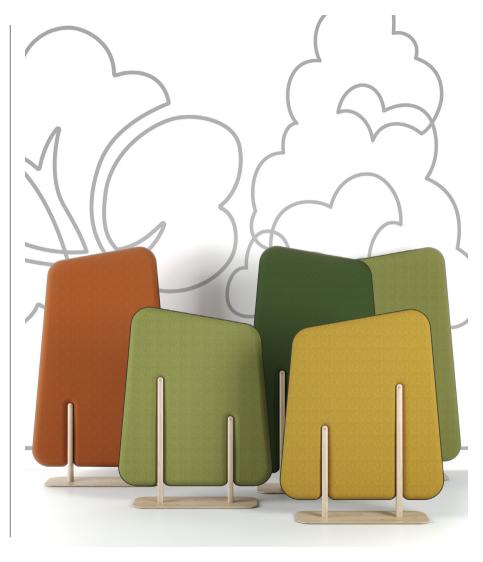

## Clite

Park acoustic panels have been inspired by the shapes and colours of nature. Emphasising the eco and sustainable philosophy that lead to the creation of Park, screens mirror the form of trees. Clustering screens creates a partition wall to divide and define the workplace. The lightweight construction enables Park to be configured and re-configured easily creating lounge, meeting room and private spaces within the open plan environment.

## Dimensions

PAR/S: 990w x 290d x 1260h PAR/L: 990w x 290d x 1660h