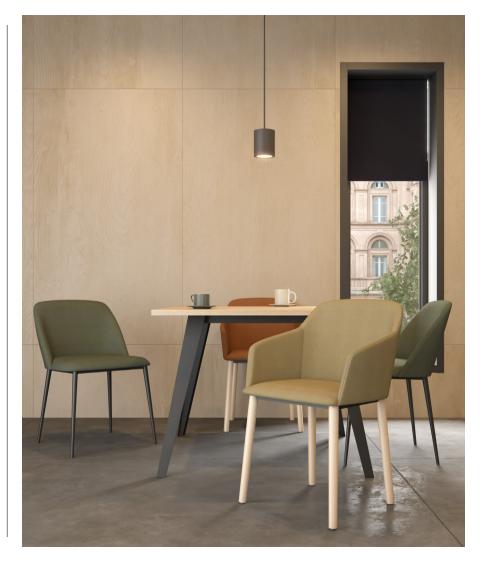

## Pablo MULTI-PURPOSE SEATING

Pablo takes the design of a conventional breakout chair and injects an elegant flair making it suitable for both breakout areas and meeting points.

The plywood shell is wrapped with CMHR foam and fully upholstered to provide a comfortable seating solution mounted on a metal four-legged base available in a number of finishes.