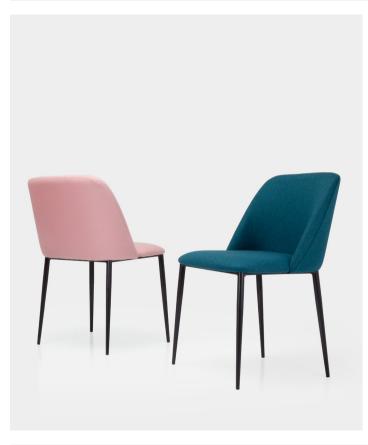

## Pablo MULTI-PURPOSE SEATING

Pablo takes the design of a conventional breakout chair and injects an elegant flair making it suitable for both breakout areas and meeting points.

The plywood shell is wrapped with CMHR foam and fully upholstered to provide a comfortable seating solution mounted on a metal four-legged base available in a number of finishes.

## **Product Codes**

Fully Upholstered Metal 4 Legged Chair: PAB

- Fully Upholstered Metal 4 Legged Chair with Arms: PABA
- Fully Upholstered Wooden 4 Legged Chair: PABWL
- Fully Upholstered Wooden 4 Legged Chair with Arms: PABAWL