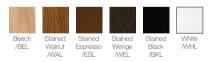

$\mathcal{C}$ lite

## Pablo MULTI-PURPOSE SEATING





Pablo takes the design of a conventional breakout chair and injects an elegant flair making it suitable for both breakout areas and meeting points.

The plywood shell is wrapped with CMHR foam and fully upholstered to provide a comfortable seating solution mounted on a metal four-legged base available in a number of finishes.

Please refer to the price and specification guide for all available options.

## **Product Codes**

Fully Upholstered Metal 4 Legged Chair: PAB

- Fully Upholstered Metal 4 Legged Chair with Arms: PABA
- Fully Upholstered Wooden 4 Legged Chair: PABWL
- Fully Upholstered Wooden 4 Legged Chair with Arms: PABAWL

## Finishes

Metal Frame Finishes



Wooden Frame Finishes: Beech as Standard



## Dimensions