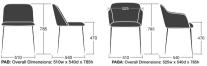

$\mathcal{C}$ lite

## Pablo MULTI-PURPOSE SEATING





Pablo takes the design of a conventional breakout chair and injects an elegant flair making it suitable for both breakout areas and meeting points.

The plywood shell is wrapped with CMHR foam and fully upholstered to provide a comfortable seating solution mounted on a metal four-legged base available in a number of finishes.

Please refer to the price and specification guide for all available options.

## **Product Codes**

Fully Upholstered Metal 4 Legged Chair: PAB

- Fully Upholstered Metal 4 Legged Chair with Arms: PABA
- Fully Upholstered Wooden 4 Legged Chair: PABWL
- Fully Upholstered Wooden 4 Legged Chair with Arms: PABAWL

## Finishes

Metal Frame Finishes



Wooden Frame Finishes: Beech as Standard



## Dimensions