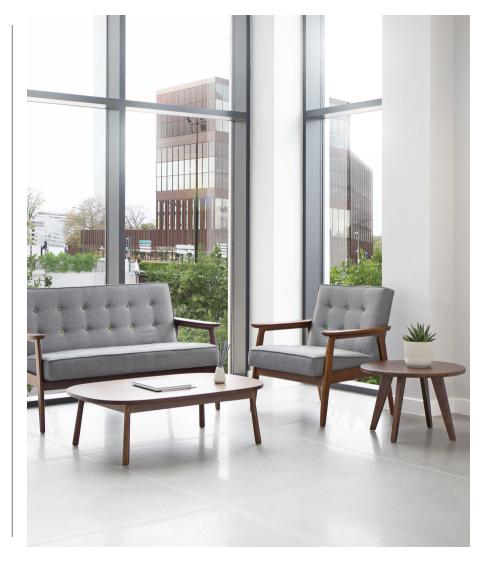

## Oxford & Cambridge

Alongside the ranges in our seating portfolio, Oxford & Cambridge were designed to provide a coffee table that complemented those with wooden frames. Available as a 1100mm rectangular top with rounded corners or a 600mm circular table, they can be colour matched to other products in our seating portfolio with the choice of Beech, Walnut, Espresso, Wenge, Black or White or available with an MFC top.

## Product Codes and Dimensions

Oxford Rounded Rectangular Coffee Table

OXFRCT: 1100w x 700d x 330h

Cambridge Circular Coffee Table

CBGCCT: 600w (dia) x 400h

Frame Finishes: Beech as standard