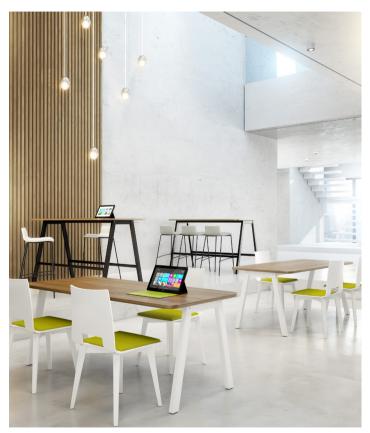

## **Multiply Wood**

Multiply Wood is a versatile chair offering a fresh appearance. The chair features solid wooden angular legs giving it a distinctive cutting edge style. The style brings with it a fresh feel that looks striking in a range of settings. The versatility of Multiply Wood means it will fit seamlessly into a modern interior as well as offering a stunning contrast within a traditional setting.