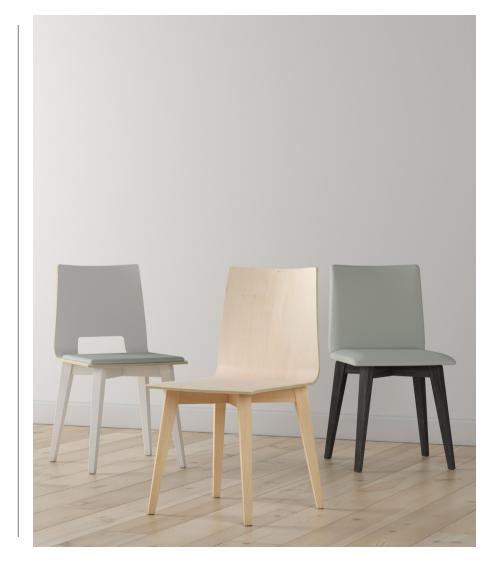

## **Multiply Wood**

Multiply Wood is a versatile chair offering a fresh appearance. The chair features solid wooden angular legs giving it a distinctive cutting edge style. The style brings with it a fresh feel that looks striking in a range of settings. The versatility of Multiply Wood means it will fit seamlessly into a modern interior as well as offering a stunning contrast within a traditional setting.

#### **Product Codes**

Wooden Frame Chair: MULWL

Open Back Wooden Frame Chair: MULOWL

Wooden Frame Chair with Upholstered Seat: MULUPWL

Open Back Wooden Frame Chair with Upholstered Seat: MULOUPWL

Fully Upholstered Wooden Frame Chair: MULFUPWL