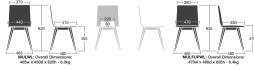

he chair features solid wooden angular legs giving it a distinctive cutting edge style. The style brings with it a fresh feel that looks striking in a range of settings. The versatility of Multiply Wood means it will fit seamlessly into a modern interior as well as offering a stunning contrast within a traditional setting.

Please refer to the price and specification guide for all available options.

#### **Product Codes**

Wooden Frame Chair: MULWL

Open Back Wooden Frame Chair: MULOWL

Wooden Frame Chair with Upholstered Seat: MULUPWL

Open Back Wooden Frame Chair with Upholstered Seat: MULOUPWL

Fully Upholstered Wooden Frame Chair: MULFUPWL

#### Finishes

Shell Finishes: Beech as standard (Not available on fully upholstered chair)



Lea Finishes: Beech as standard



### Dimensions