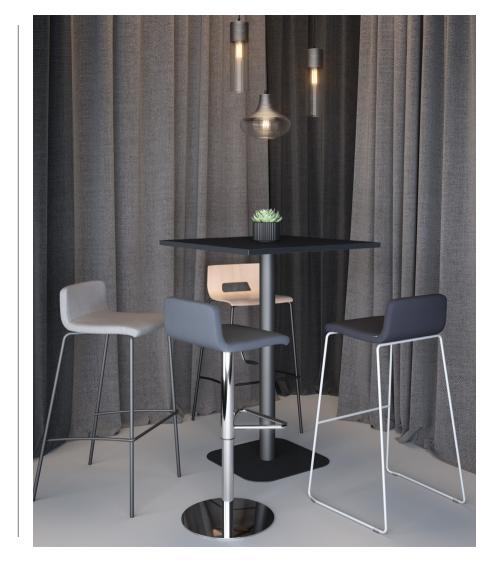

## Multiply

Multiply STOOLS

Multiply offers a modern sleek design with the choice of a tubular chrome four-legged frame, a chrome sled-frame or a chrome swivel base. The stool seat shell is available in multiple show wood finishes with the choice of an open or closed back. Multiply possess a simplicity which makes it very adaptable to a multitude of spaces, settings and needs.