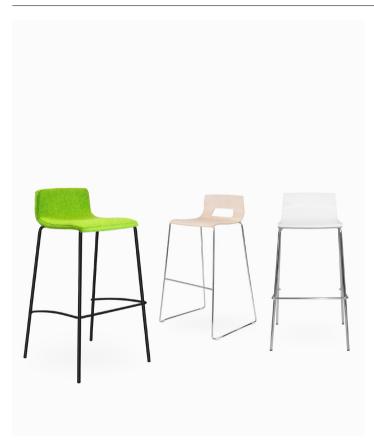

## Multiply

Multiply STOOLS

Multiply offers a modern sleek design with the choice of a tubular chrome four-legged frame, a chrome sled-frame or a chrome swivel base. The stool seat shell is available in multiple show wood finishes with the choice of an open or closed back. Multiply possess a simplicity which makes it very adaptable to a multitude of spaces, settings and needs.

## Product Codes

4 Legged Stool: MULST

4 Legged Open Back Stool: MULSTO Fully Upholstered 4 Legged Stool: MULSTUP

Sled Base Stool: MULSTSB

Sled Base Open Back Stool: MULSTSBO Fully Upholstered Sled Base Stool: MULSTSBUP

Swivel Stool: MULSTSW

Swivel Base Open Back Stool: MULSTSWO Fully Upholstered Swivel Stool: MULSTSWUP