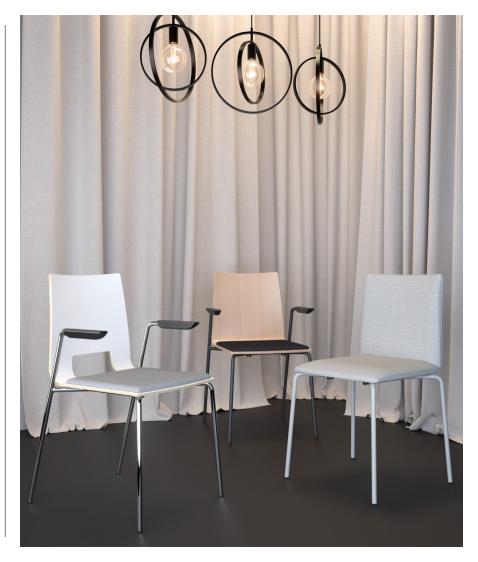

## Multi-purpose seating

Multiply offers a modern design which is simple and compact, yet functional. Non-upholstered chairs can neatly stack together for easy storage or transportation making it perfect for transient spaces. In summary, Multiply possesses simplicity and versatility, making it adaptable to a multitude of spaces and needs.