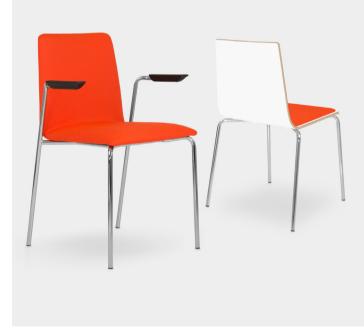

## Multi-purpose seating

Multiply offers a modern design which is simple and compact, yet functional. Non-upholstered chairs can neatly stack together for easy storage or transportation making it perfect for transient spaces. In summary, Multiply possesses simplicity and versatility, making it adaptable to a multitude of spaces and needs.

4 Legged Chair with Arms: MULA

Open Back 4 Legged Chair with Arms: MULOA

4 Legged Chair with Arms and Upholstered Seat Pad: MULAUP

Open Back 4 Legged Chair with Arms and Upholstered Seat Pad: MULOAUP

Fully Upholstered 4 Legged Chair with Arms: MULAFUP