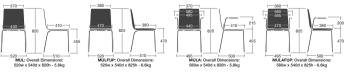

## **Product Codes**

4 Legged Chair: MUL

Open Back 4 Legged Chair: MULO

4 Legged Chair with Upholstered Seat Pad: MULUP

Open Back 4 Legged Chair with Upholstered Seat Pad: MULOUP

Fully Upholstered 4 Legged Chair: MULFUP

4 Legged Chair with Arms: MULA

Open Back 4 Legged Chair with Arms: MULOA

4 Legged Chair with Arms and Upholstered Seat Pad: MULAUP

Open Back 4 Legged Chair with Arms and Upholstered Seat Pad: MULOAUP

Fully Upholstered 4 Legged Chair with Arms: MULAFUP