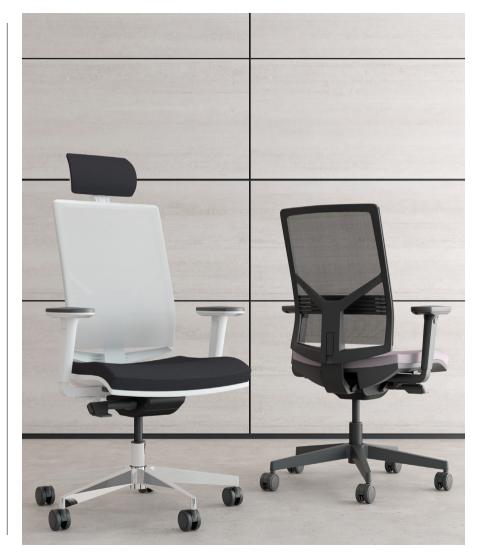

The Mix task chair offers clean lines and simple aesthetics at the very heart of its design. A breathable, height adjustable mesh back and lumbar support delivers supreme comfort whilst the synchronised, self-weighing mechanism responds to the user's bodyweight and automatically adjusts the tension of the back tilt. All of this ensures optimal balance and posture for the user. With the choice of a white or black frame and a choice of 27 mesh finishes, it offers maximum personalisation. In summary, Mix is a superior, versatile and ergonomic task chair at an affordable price.

# Mix White Codes

Black Mesh Task Chair: MIXW/BM White Mesh Task Chair: MIXW/WM

Black Mesh Draughtsman Chair: MIXDW/BM White Mesh Draughtsman Chair: MIXDW/WM Black Mesh Meeting Chair: MIXCW/BM White Mesh Meeting Chair: MIXCW/WM