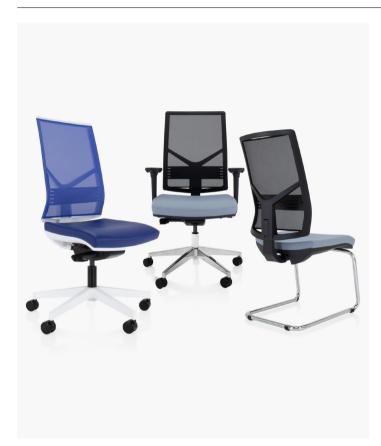

The Mix task chair offers clean lines and simple aesthetics at the very heart of its design. A breathable, height adjustable mesh back and lumbar support delivers supreme comfort whilst the synchronised, self-weighing mechanism responds to the user's bodyweight and automatically adjusts the tension of the back tilt. All of this ensures optimal balance and posture for the user. With the choice of a white or black frame and a choice of 27 mesh finishes, it offers maximum personalisation. In summary, Mix is a superior, versatile and ergonomic task chair at an affordable price.

### Mix Codes

Black Mesh Task Chair: MIX/BM White Mesh Task Chair: MIX/WM

Black Mesh Draughtsman Chair: MIXD/BM White Mesh Draughtsman Chair: MIXD/WM

Black Mesh Meeting Chair: MIXC/BM White Mesh Meeting Chair: MIXC/WM