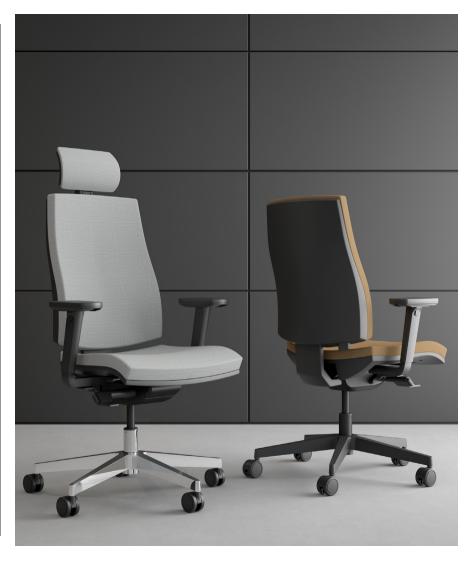

## Match TASK & MEETING CHAIRS

Match provides a refined task chair at an affordable price. Designed with functionality in mind, Match uses an intuitive self-weighing mechanism to control the seat inclination to maintain a balanced posture for the user. This mechanism reacts to the user's bodyweight and automatically adjusts the tension of the back tilt. Working in perfect harmony with this breakthrough technology is a fully upholstered, height adjustable back with optional headrest that provides the user with excellent comfort and support.

## Product Codes

Upholstered Task Chair: MAT Upholstered Draughtsman Chair: MATD Upholstered Cantilever Meeting Chair: MATC