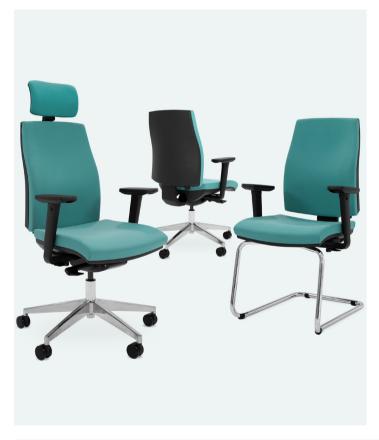

## Match TASK & MEETING CHAIRS

Match provides a refined task chair at an affordable price. Designed with functionality in mind, Match uses an intuitive self-weighing mechanism to control the seat inclination to maintain a balanced posture for the user. This mechanism reacts to the user's bodyweight and automatically adjusts the tension of the back tilt. Working in perfect harmony with this breakthrough technology is a fully upholstered, height adjustable back with optional headrest that provides the user with excellent comfort and support.

## Product Codes

Upholstered Task Chair: MAT Upholstered Draughtsman Chair: MATD Upholstered Cantilever Meeting Chair: MATC