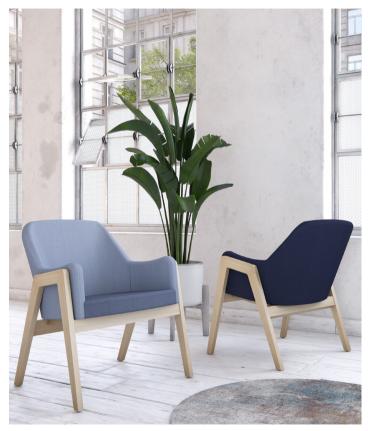

## $\mathcal{C}$ lite

# LUSSO





### **VISITOR & LOUNGE CHAIRS**



A pure reflection of its name, this Italian inspired breakout chair offers luxurious style and comfort. The solid wood frame embraces the fully upholstered seat. For an individual appearance, the seat pad can be finished in a contrasting fabric.

Please refer to the price and specification guide for all available options.

#### Product Codes

Lounge Chair with Wooden Frame: LUS

#### Finishes

Frame Finishes: Ash as standard

| Ash<br>/ASL | Stained<br>Walnut<br>/WAL | Stained<br>Espresso<br>/ESL | Stained<br>Wenge<br>/WEL | Stained<br>Black<br>/BKL | White<br>/WHL |
|-------------|---------------------------|-----------------------------|--------------------------|--------------------------|---------------|

#### Dimensions