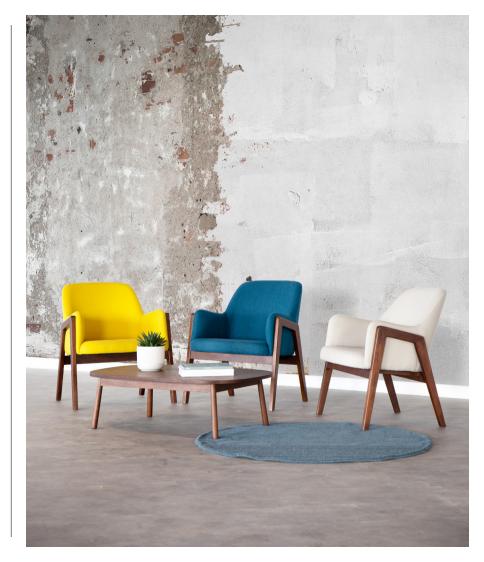

# LUSSO

### **VISITOR & LOUNGE CHAIRS**

A pure reflection of its name, this Italian inspired breakout chair offers luxurious style and comfort. The solid wood frame embraces the fully upholstered seat. For an individual appearance, the seat pad can be finished in a contrasting fabric.