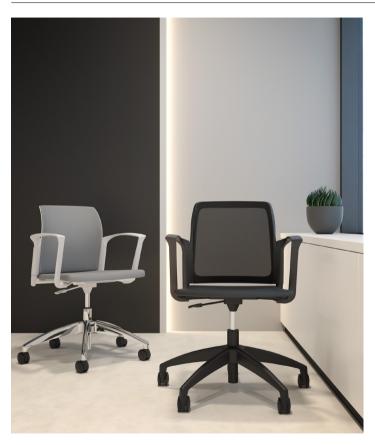

Leola
MULTI-PURPOSE SEATING

Leola MULTI-PURPOSE SEATING

The striking design of Leola delivers a versatile, multifunctional chair, It's versatility is compounded by the many options available to the user including various frame types, arms, backs, seats and upholstery finishes. Functionally, the chair is an excellent performer stacking four units high from the floor, eight units high from a trolley and boasting additional extras such as attachable writing tablets and linking devices.