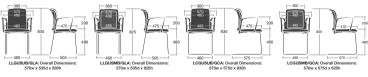

writing tablets and linking devices.

Please refer to the price and specification guide for all available options.

## **Product Codes**

4 Legged Chair:

LUBPSPB / LUGPSPB / LUWPSPB 4 Legged Chair with Upholstered Seat: LLBUSPB / LLGUSPB / LLWUSPB Fully Upholstered 4 Legged Chair: LLBUSUB / LLGUSUB / LLWUSUB

Mesh 4 Legged Chair: LLBPSMB / LLGPSMB / LLWPSMB Mesh 4 Legged Chair with Upholstered Seat:

LLBUSMB / LLGUSMB / LLWUSMB

## Cantilever Chair:

LCBPSPB / LCGPSPB / LCWPSPB Cantilever Chair with Upholstered Seat: LCBUSPB / LCGUSPB / LCWUSPB Fully Upholstered Cantilever Chair:

LCBUSUB / LCGUSUB / LCWUSUB Mesh Cantilever Chair:

LCBPSMB / LCGPSMB / LCWPSMB Mesh Cantilever Chair with Upholstered Seat: LCBUSMB / LCGUSMB / LCWUSMB

## **Finishes**

Plastic Finishes







## Dimensions