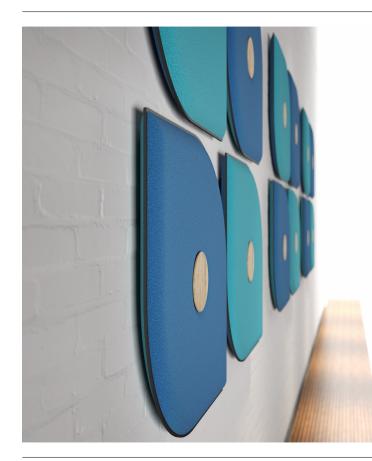

## Hush

Hush acoustic panels can be arranged in a variety of configurations dependent on your requirements. They can be mounted to walls and ceilings ensuring sufficient absorption within the chosen environment. The panels are simple to install, dismantle and reassemble for complete flexibility. Hush panels are high performance soundproofing specifically developed to offer complete flexibility. Each panel is upholstered in a two tone fabric enabling panels to be reversed refreshing the environment aesthetics. There are 5 colour combinations within the range.