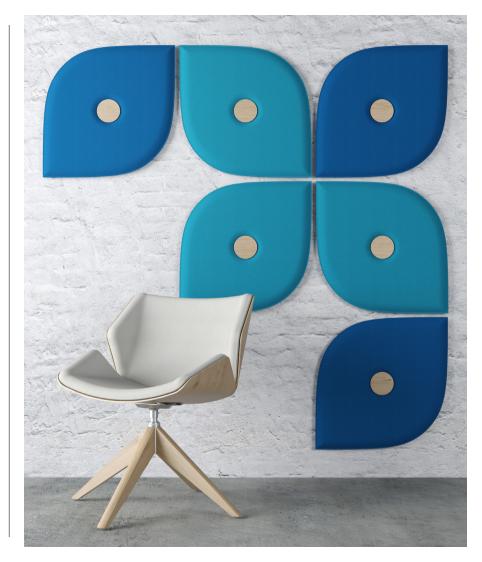

## Hush

Hush acoustic panels can be arranged in a variety of configurations dependent on your requirements. They can be mounted to walls and ceilings ensuring sufficient absorption within the chosen environment. The panels are simple to install, dismantle and reassemble for complete flexibility. Hush panels are high performance soundproofing specifically developed to offer complete flexibility. Each panel is upholstered in a two tone fabric enabling panels to be reversed refreshing the environment aesthetics. There are 5 colour combinations within the range.

### **Product Codes**

Single Wall Mounted Acousic Panel: HUS/WM

Dimensions HUS/WM: 590mm (w) x 590mm (h)