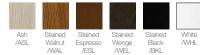

riety of seating ranges within our seating portfolio. Available with an 800mm or 600mm circular or squircle top and a choice of a 400mm or 500mm high table. Henley can be finished in a choice of ten MFC finishes or six veneer finishes.

Please refer to the price and specification guide for all available options.

Product Codes and Dimensions Henley Coffee Table with Squircle Top HEN/SQC08/5: 800w x 800d x 500h HEN/SQC06/5: 600w x 600d x 500h

Henley Coffee Table with Circular Top HEN/CIR08/5: 800w (dia) × 500h HEN/CIR06/5: 600w (dia) × 500h

Henley Coffee Table with Squircle Top HEN/SQC08/4: 800w x 800d x 400h HEN/SQC06/4: 600w x 600d x 400h

Henley Coffee Table with Circular Top HEN/CIR08/4: 800w (dia) x 400h HEN/CIR06/4: 600w (dia) x 400h

#### Finishes

Frame Finishes: Ash as standard