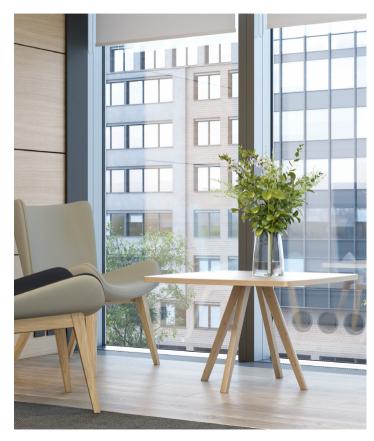

### Henley

Henley is a beautifully crafted coffee table supported by a wooden 4 star pyramid base, complementing a variety of seating ranges within our seating portfolio. Available with an 800mm or 600mm circular or squircle top and a choice of a 400mm or 500mm high table. Henley can be finished in a choice of ten MFC finishes or six veneer finishes.