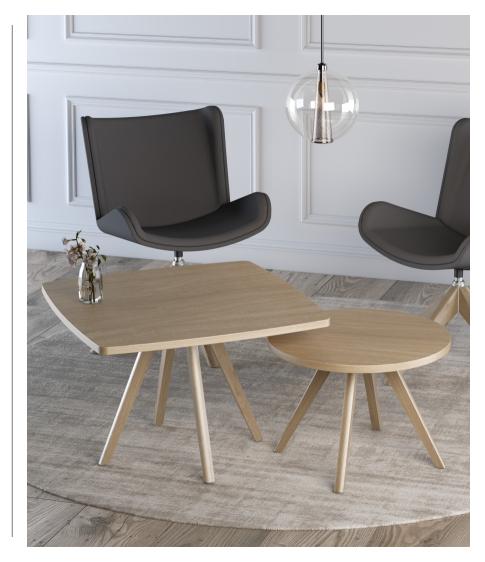

### Henley

Henley is a beautifully crafted coffee table supported by a wooden 4 star pyramid base, complementing a variety of seating ranges within our seating portfolio. Available with an 800mm or 600mm circular or squircle top and a choice of a 400mm or 500mm high table. Henley can be finished in a choice of ten MFC finishes or six veneer finishes.

Henley Coffee Table with Circular Top HEN/CIR08/5: 800w (dia) × 500h HEN/CIR06/5: 600w (dia) × 500h

Henley Coffee Table with Squircle Top HEN/SQC08/4: 800w x 800d x 400h HEN/SQC06/4: 600w x 600d x 400h

Henley Coffee Table with Circular Top HEN/CIR08/4: 800w (dia) x 400h HEN/CIR06/4: 600w (dia) x 400h