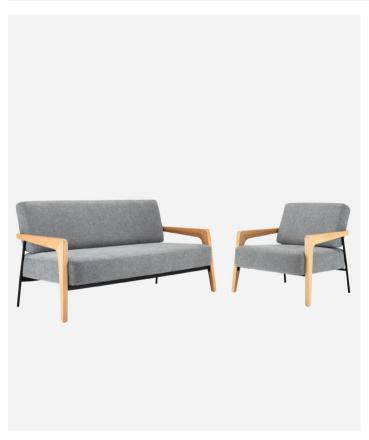

## Hektor

Hektor SOFT SEATING

Hektor is a unique seating range designed with nature and minimalism in mind. It's combination of raw materials delivers an armchair and a two-seater sofa with luxurious proportions.

The Scandinavian inspired arrangement allows you to create an authentic and natural environment, with its structure displaying a pure blend of beech wood and steel.

Please refer to the price and specification guide for all available options.

## Product Codes

One Seater Sofa: HEK1 Two Seater Sofa: HFK2