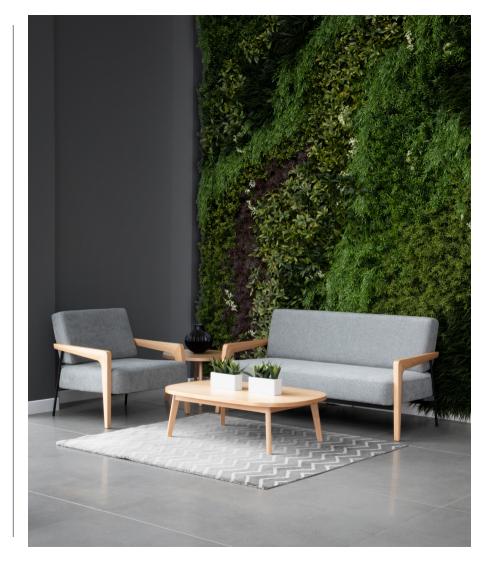

## Hektor

Hektor SOFT SEATING

Hektor is a unique seating range designed with nature and minimalism in mind. It's combination of raw materials delivers an armchair and a two-seater sofa with luxurious proportions.

The Scandinavian inspired arrangement allows you to create an authentic and natural environment, with its structure displaying a pure blend of beech wood and steel.

Please refer to the price and specification guide for all available options.