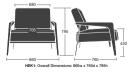

## Hektor



Hektor SOFT SEATING



Hektor is a unique seating range designed with nature and minimalism in mind. It's combination of raw materials delivers an armchair and a two-seater sofa with luxurious proportions.

The Scandinavian inspired arrangement allows you to create an authentic and natural environment, with its structure displaying a pure blend of beech wood and steel.

Please refer to the price and specification guide for all available options.

## Product Codes

One Seater Sofa: HEK1 Two Seater Sofa: HFK2

## Finishes

Frame Finishes: Beech as standard





ΛVΑΙ







Wenge



Stained

∕WHI

## Dimensions