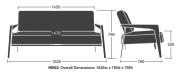

## Hektor



Hektor SOFT SEATING



Hektor is a unique seating range designed with nature and minimalism in mind. It's combination of raw materials delivers an armchair and a two-seater sofa with luxurious proportions.

The Scandinavian inspired arrangement allows you to create an authentic and natural environment, with its structure displaying a pure blend of beech wood and steel.

Please refer to the price and specification guide for all available options.

## Product Codes

One Seater Sofa: HEK1 Two Seater Sofa: HFK2

## Finishes

Frame Finishes: Beech as standard





ΛVΑΙ







Wenge



Stained

∕WHI

## Dimensions