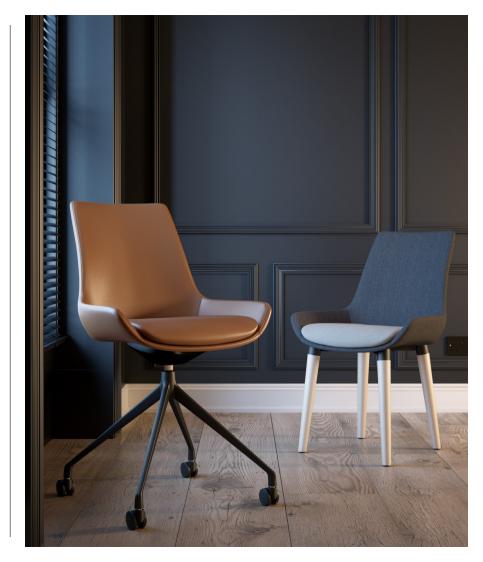

## MULTI-PURPOSE SEATING

The design of Hampton presents an elegant and stylish multi-purpose chair, suitable for breakout spaces, leisure environments, meeting rooms and boardrooms.

Upholstered in your choice of fabric, the seat is offered on a four-legged wooden base or a four-star aluminium base with castors or glides. An integrated tilt mechanism is used with the four-star base to further enhance the chairs functionality and comfort.

### **Product Codes**

Fully Upholstered Wooden 4 Legged Chair: HAMWL Fully Upholstered Swivel Chair: HAMSW