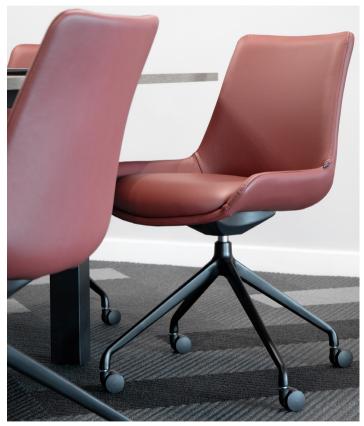

## MULTI-PURPOSE SEATING

The design of Hampton presents an elegant and stylish multi-purpose chair, suitable for breakout spaces, leisure environments, meeting rooms and boardrooms.

Upholstered in your choice of fabric, the seat is offered on a four-legged wooden base or a four-star aluminium base with castors or glides. An integrated tilt mechanism is used with the four-star base to further enhance the chairs functionality and comfort.

### **Product Codes**

Fully Upholstered Wooden 4 Legged Chair: HAMWL Fully Upholstered Swivel Chair: HAMSW