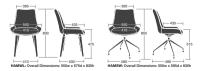

isure environments, meeting rooms and boardrooms.

Upholstered in your choice of fabric, the seat is offered on a four-legged wooden base or a four-star aluminium base with castors or glides. An integrated tilt mechanism is used with the four-star base to further enhance the chairs functionality and comfort.

Please refer to the price and specification guide for all available options.

### **Product Codes**

Fully Upholstered Wooden 4 Legged Chair: HAMWL Fully Upholstered Swivel Chair: HAMSW

### Finishes

Wooden Leg Finishes: Ash as standard

| Ash  | Stained | Stained  | Stained | Stained | White |
|------|---------|----------|---------|---------|-------|
| /ASL | Walnut  | Espresso | Wenge   | Black   | /WHL  |
|      | /WAL    | /ESL     | /WEL    | /BKL    |       |

#### Dimensions