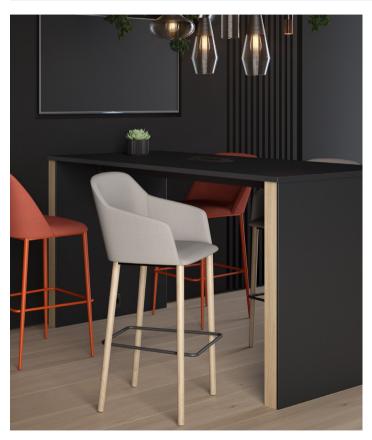

## Forte Bench

BENCH TABLES

Forte Bench BENCH TABLES

Forte Bench holds a powerful presence in any meeting, eating or working environment. It's robust design provides a strong structure for multiple uses and is available as a 740mm bench table or 1050mm high bench, in multiple widths to accommodate various users. For power and data connectivity, a cable port is positioned within each panel end to navigate wires from the floor to the inclusive cable tray on the underside of the desk top.