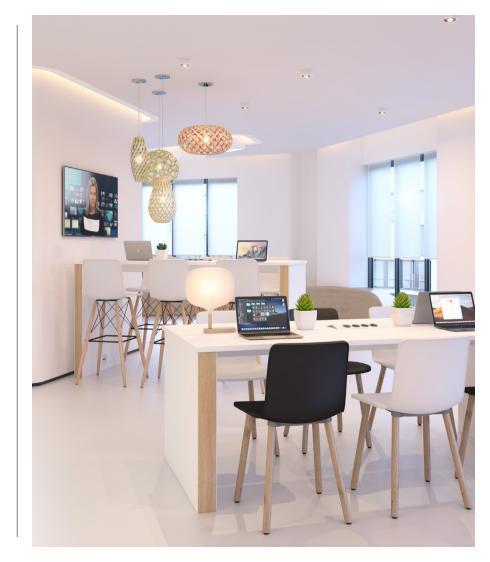

## Forte Bench

BENCH TABLES

Forte Bench BENCH TABLES

Forte Bench holds a powerful presence in any meeting, eating or working environment. It's robust design provides a strong structure for multiple uses and is available as a 740mm bench table or 1050mm high bench, in multiple widths to accommodate various users. For power and data connectivity, a cable port is positioned within each panel end to navigate wires from the floor to the inclusive cable tray on the underside of the desk top.