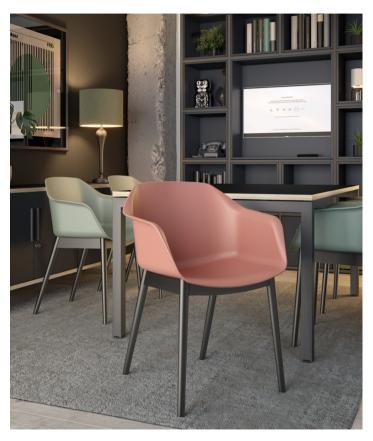

## Form

MULTI-PURPOSE SEATING

**Form** MULTI-PURPOSE SEATING

Italian designed, Form's smooth contour represents the balance of classic profiles with modern environments. Available in six warming colour finishes, the responsibly sourced polypropylene shell can be supported by dark grey or white polypropylene legs or, for a more organic appearance, a wooden four-legged frame is available, subtly introducing a natural texture to the surrounding space.