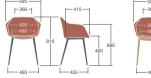

gned, Form's smooth contour represents the balance of classic profiles with modern environments. Available in six warming colour finishes, the responsibly sourced polypropylene shell can be supported by dark grey or white polypropylene legs or, for a more organic appearance, a wooden four-legged frame is available, subtly introducing a natural texture to the surrounding space.

Please refer to the price and specification guide for all available options.

## Product Codes

Chair and Polypropylene Frame: FRM...

Chair with Upholstered Seatpad and Polypropylene Frame: FRMUS...

Chair with Wooden Frame: FRMWL...

Chair with Upholstered Seatpad and Wooden Frame: FRMWLUS...

## Finishes

Polypropylene Shell Finishes:



Polypropylene Leg Finishes:



Wooden Leg Stain Finishes:



## Dimensions