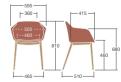

ed, Form's smooth contour represents the balance of classic profiles with modern environments. Available in six warming colour finishes, the responsibly sourced polypropylene shell can be supported by dark grey or white polypropylene legs or, for a more organic appearance, a wooden four-legged frame is available, subtly introducing a natural texture to the surrounding space.

Please refer to the price and specification guide for all available options.

## Product Codes

Chair and Polypropylene Frame: FRM...

Chair with Upholstered Seatpad and Polypropylene Frame: FRMUS...

Chair with Wooden Frame: FRMWL...

Chair with Upholstered Seatpad and Wooden Frame: FRMWLUS...

## Finishes

Polypropylene Shell Finishes:



Polypropylene Leg Finishes:



Wooden Leg Stain Finishes:



## Dimensions