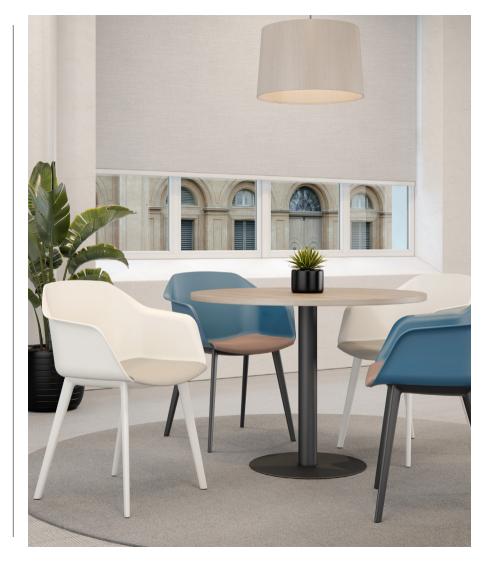

## Form

MULTI-PURPOSE SEATING

**Form** MULTI-PURPOSE SEATING

Italian designed, Form's smooth contour represents the balance of classic profiles with modern environments. Available in six warming colour finishes, the responsibly sourced polypropylene shell can be supported by dark grey or white polypropylene legs or, for a more organic appearance, a wooden four-legged frame is available, subtly introducing a natural texture to the surrounding space.