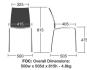

# $\mathcal{C}$ lite

# FOCUS



www.elite-furniture.co.uk



Focus is a traditional breakout chair that embraces comfort and performance. The high quality 20mm tubular four-legged frame is finished in chrome and provides a functional and robust platform for this affordable seating range. Partnered with the injection moulded seat and back, available in a choice of four vivid colours, this chair delivers a functional solution for a diverse range of applications. Like many of our breakout chairs, Focus has a ten-unit stacking ability, making it a chair that supports space saving requirements.

# Product Codes

Chair with Polypropylene Shell: FOC

## Finishes

Plastic Finishes



### Dimensions