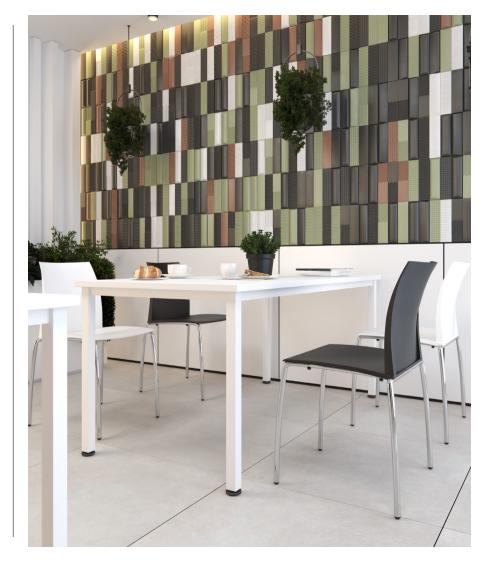

# FOCUS

www.elite-furniture.co.uk

Focus is a traditional breakout chair that embraces comfort and performance. The high quality 20mm tubular four-legged frame is finished in chrome and provides a functional and robust platform for this affordable seating range. Partnered with the injection moulded seat and back, available in a choice of four vivid colours, this chair delivers a functional solution for a diverse range of applications. Like many of our breakout chairs, Focus has a ten-unit stacking ability, making it a chair that supports space saving requirements.