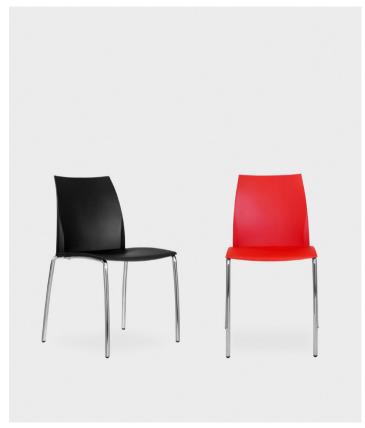

# FOCUS

www.elite-furniture.co.uk

Focus is a traditional breakout chair that embraces comfort and performance. The high quality 20mm tubular four-legged frame is finished in chrome and provides a functional and robust platform for this affordable seating range. Partnered with the injection moulded seat and back, available in a choice of four vivid colours, this chair delivers a functional solution for a diverse range of applications. Like many of our breakout chairs, Focus has a ten-unit stacking ability, making it a chair that supports space saving requirements.

# Product Codes

Chair with Polypropylene Shell: FOC