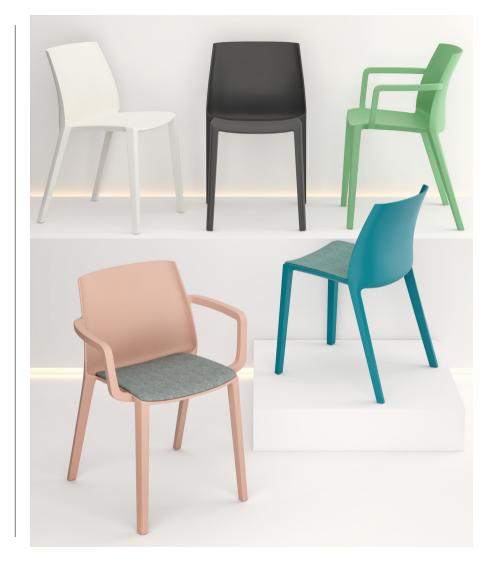

## **Explorer**

Explorer is an elegant and stackable multipurpose chair, suitable for interior and exterior spaces. It's contemporary moulded shape can be constructed using the innovative and sustainable Rinasco® material with 100% recycled polymers, available in three subtle colours or a polypropylene/glass fibre blend, with five inspiring colour options. The materials Anti-UV protection supports outdoor use, offering a durable, comfortable and light option for outdoor dining environments. Chairs with and without the fixed support arm can be stacked up to 4 chairs high when not in use and further comfort can be achieved with the integration of an optional upholstered seat pad.

#### **Product Codes**

- 4 Legged Chair: EXP
- 4 Legged Chair with Arms: EXPA
- 4 Legged Chair with Upholstered Seat: EXPUS
- 4 Legged Chair with Arms and Upholstered Seat: EXPAUS