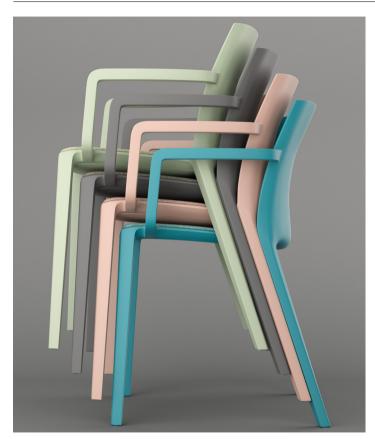

## **Explorer**

Explorer is an elegant and stackable multipurpose chair, suitable for interior and exterior spaces. It's contemporary moulded shape can be constructed using the innovative and sustainable Rinasco® material with 100% recycled polymers, available in three subtle colours or a polypropylene/glass fibre blend, with five inspiring colour options. The materials Anti-UV protection supports outdoor use, offering a durable, comfortable and light option for outdoor dining environments. Chairs with and without the fixed support arm can be stacked up to 4 chairs high when not in use and further comfort can be achieved with the integration of an optional upholstered seat pad.