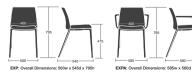

ymers, available in three subtle colours or a polypropylene/glass fibre blend, with five inspiring colour options. The materials Anti-UV protection supports outdoor use, offering a durable, comfortable and light option for outdoor dining environments. Chairs with and without the fixed support arm can be stacked up to 4 chairs high when not in use and further comfort can be achieved with the integration of an optional upholstered seat pad.

Please refer to the price and specification guide for all available options.

#### **Product Codes**

- 4 Legged Chair: EXP
- 4 Legged Chair with Arms: EXPA
- 4 Legged Chair with Upholstered Seat: EXPUS
- 4 Legged Chair with Arms and Upholstered Seat: EXPAUS

#### Finishes

Polypropylene Plastic Finishes:



Rinasco® Plastic Finishes:



### Dimensions