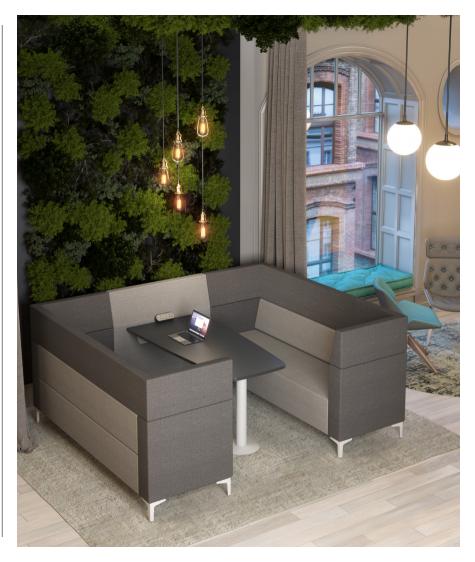

## **Evo Plus Medium Back Privacy Panel**

The Evo Plus Medium Back Privacy Panel has been developed to enhance the versatility of the soft seating range. Its primary purpose is to connect two sofas together, changing the function of the modules and the dynamics of the space. The privacy panel comes complete with a freestanding unit and a fixed table with a supporting leg that, when used together, allows a collaborative meeting space to be configured. The privacy panel is supplied with a cable port to allow for the seamless integration of modern technology.

### Product Codes

Privacy Panel for One Seater: EVOPMBP1 Privacy Panel for Two Seater: EVOPMBP2 Privacy Panel for Three Seater: EVOPMBP3

#### Dimensions

| EVOPMBP1: Panel Size - 1000w x 1050h |
|--------------------------------------|
| Table Size - 650w x 750d             |
| EVOPMBP2: Panel Size - 1000w x 1050h |
| Table Size - 1000w x 750d            |
| EVOPMBP3: Panel Size - 1000w x 1050h |
| Table Size - 1500w x 750d            |