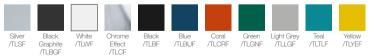

fixed table with a supporting leg that, when used together, allows a collaborative meeting space to be configured. The privacy panel is supplied with a cable port to allow for the seamless integration of modern technology.

Please refer to the price and specification guide for all available options.

### Product Codes

Privacy Panel for One Seater: EVOPMBP1 Privacy Panel for Two Seater: EVOPMBP2 Privacy Panel for Three Seater: EVOPMBP3

#### Dimensions

| EVOPMBP1: Panel Size - 1000w x 1050h |
|--------------------------------------|
| Table Size - 650w x 750d             |
| EVOPMBP2: Panel Size - 1000w x 1050h |
| Table Size - 1000w x 750d            |
| EVOPMBP3: Panel Size - 1000w x 1050h |
| Table Size - 1500w x 750d            |

#### Finishes

Table Leg, Bracket and Feet Finishes