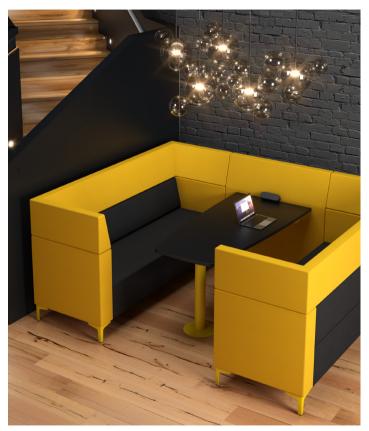

## **Evo Plus Medium Back Privacy Panel**

The Evo Plus Medium Back Privacy Panel has been developed to enhance the versatility of the soft seating range. Its primary purpose is to connect two sofas together, changing the function of the modules and the dynamics of the space. The privacy panel comes complete with a freestanding unit and a fixed table with a supporting leg that, when used together, allows a collaborative meeting space to be configured. The privacy panel is supplied with a cable port to allow for the seamless integration of modern technology.

### Product Codes

Privacy Panel for One Seater: EVOPMBP1 Privacy Panel for Two Seater: EVOPMBP2 Privacy Panel for Three Seater: EVOPMBP3

#### Dimensions

| EVOPMBP1: Panel Size - 1000w x 1050h |
|--------------------------------------|
| Table Size - 650w x 750d             |
| EVOPMBP2: Panel Size - 1000w x 1050h |
| Table Size - 1000w x 750d            |
| EVOPMBP3: Panel Size - 1000w x 1050h |
| Table Size - 1500w x 750d            |