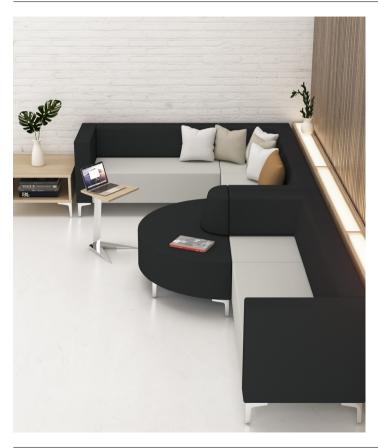

## Evo Plus MODULAR SOFAS

**Evo Plus** MODULAR SOFAS

Evo Plus embraces the modern movement towards an agile environment. This modular seating range is designed to give architects the freedom to create layouts around unique work spaces. The Evo Plus family incorporates chairs, curved corners, chaise longues, triangular sections, sofas and coffee tables, making it suitable in any contemporary interior. It can be used as a standalone module or linked to create unique lounging areas in large open spaces. A range of options are available with Evo Plus offering various feet options, including a chrome foot, a choice of wooden feet or a Cubeform style leg.