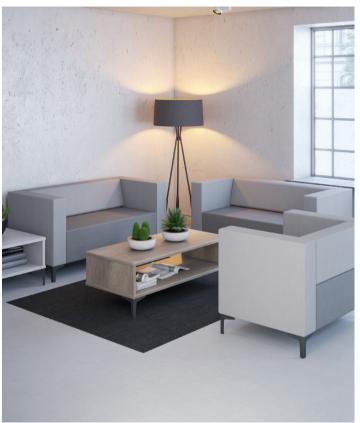

## Evo Plus MODULAR SOFAS

**Evo Plus** MODULAR SOFAS

Evo Plus embraces the modern movement towards an agile environment. This modular seating range is designed to give architects the freedom to create layouts around unique work spaces. The Evo Plus family incorporates chairs, curved corners, chaise longues, triangular sections, sofas and coffee tables, making it suitable in any contemporary interior. It can be used as a standalone module or linked to create unique lounging areas in large open spaces. A range of options are available with Evo Plus offering various feet options, including a chrome foot, a choice of wooden feet or a Cubeform style leg.