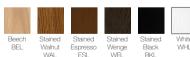

## Finishes

Wooden Leg Finishes

Frame Finishes for Cubeform Leg

Two Seater Right Arm Full Back:

EVOP25 | 1350w x 700d x 750h