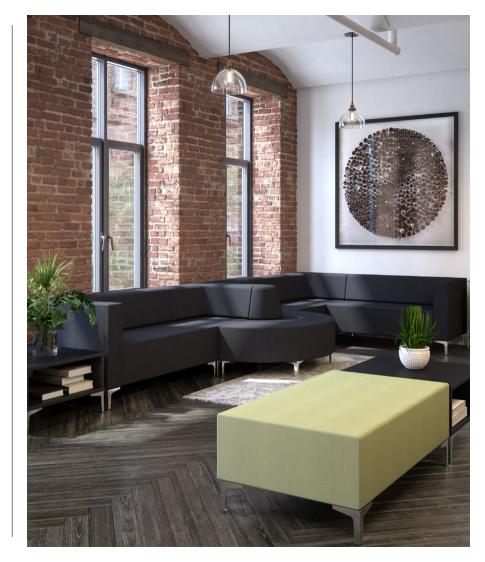

## Evo Plus MODULAR SOFAS

**Evo Plus** MODULAR SOFAS

Evo Plus embraces the modern movement towards an agile environment. This modular seating range is designed to give architects the freedom to create layouts around unique work spaces. The Evo Plus family incorporates chairs, curved corners, chaise longues, triangular sections, sofas and coffee tables, making it suitable in any contemporary interior. It can be used as a standalone module or linked to create unique lounging areas in large open spaces. A range of options are available with Evo Plus offering various feet options, including a chrome foot, a choice of wooden feet or a Cubeform style leg.