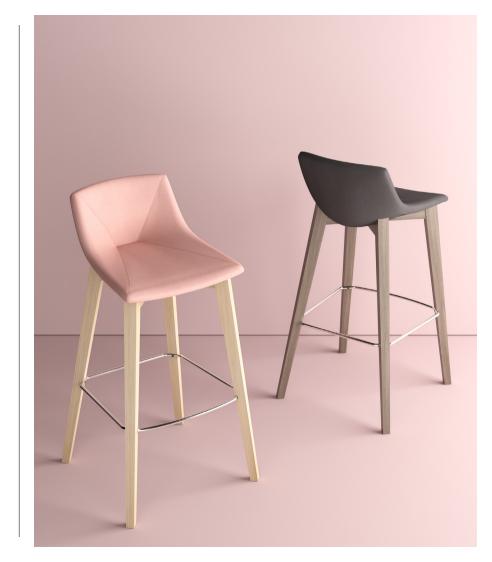

## **Escape Wood**

The Escape Wood stool offers a high level of comfort and support, without compromising on style or functionality. It is built around a sturdy wooden frame with an integral footrest. The seat shell is constructed of plywood, covered with a soft, cushioned fire-retardant foam before being upholstered in a choice of fabrics. The Escape Wood stool range is available in six wooden finishes, beech, walnut, espresso, wenge, black or white. A stylish, comfortable and extremely practical solution for many workplace and leisure environments.