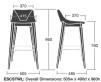

## Escape Wood



## **Escape Wood**



The Escape Wood stool offers a high level of comfort and support, without compromising on style or functionality. It is built around a sturdy wooden frame with an integral footrest. The seat shell is constructed of plywood, covered with a soft, cushioned fire-retardant foam before being upholstered in a choice of fabrics. The Escape Wood stool range is available in six wooden finishes, beech, walnut, espresso, wenge, black or white. A stylish, comfortable and extremely practical solution for many workplace and leisure environments.

## **Product Codes**

Stool with Wooden Frame: ESCSTWL

## **Finishes**

Frame Finishes: Beech as standard











**Dimensions**