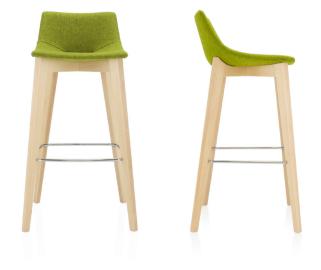

## **Escape Wood**

The Escape Wood stool offers a high level of comfort and support, without compromising on style or functionality. It is built around a sturdy wooden frame with an integral footrest. The seat shell is constructed of plywood, covered with a soft, cushioned fire-retardant foam before being upholstered in a choice of fabrics. The Escape Wood stool range is available in six wooden finishes, beech, walnut, espresso, wenge, black or white. A stylish, comfortable and extremely practical solution for many workplace and leisure environments.