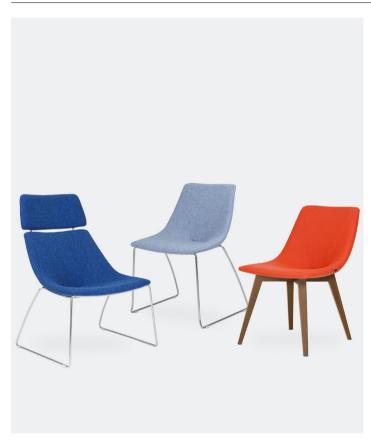

## Escape VISITOR & LOUNGE CHAIRS

The Escape lounge chair offers a contemporary and functional design. The generously sized curved seat makes it an extremely comfortable model for prolonged sitting periods. The range includes a stylish lounger with optional headrest and a breakout chair, both are mounted on a 12mm chrome sled base as standard, with the option of epoxy coated silver, black, black graphite, white or our 6 exciting colour finishes. Several alternative bases deliver a modern solution for working areas, meeting spaces and lounges with a seamless modern style.