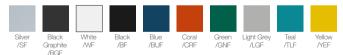

## Escape VISITOR & LOUNGE CHAIRS

The Escape lounge chair offers a contemporary and functional design. The generously sized curved seat makes it an extremely comfortable model for prolonged sitting periods. The range includes a stylish lounger with optional headrest and a breakout chair, both are mounted on a 12mm chrome sled base as standard, with the option of epoxy coated silver, black, black graphite, white or our 6 exciting colour finishes. Several alternative bases deliver a modern solution for working areas, meeting spaces and lounges with a seamless modern style.

## **Finishes**

Metal Finishes: Polished Base as standard

Wooden Finishes: Beech as standard on 4 Legged Frame, Ash as standard on Pyramid Base