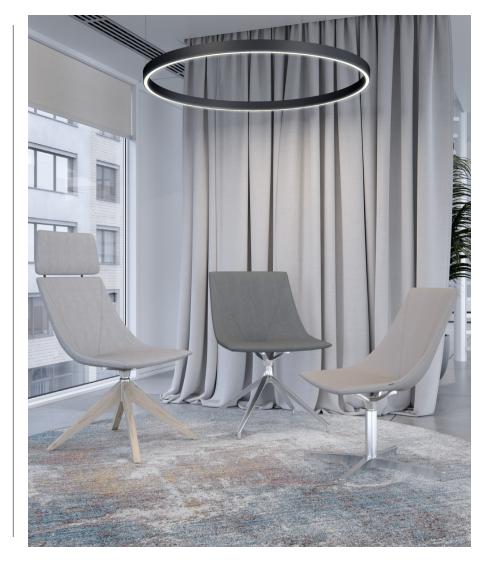

## Escape VISITOR & LOUNGE CHAIRS

The Escape lounge chair offers a contemporary and functional design. The generously sized curved seat makes it an extremely comfortable model for prolonged sitting periods. The range includes a stylish lounger with optional headrest and a breakout chair, both are mounted on a 12mm chrome sled base as standard, with the option of epoxy coated silver, black, black graphite, white or our 6 exciting colour finishes. Several alternative bases deliver a modern solution for working areas, meeting spaces and lounges with a seamless modern style.

## **Product Codes**

Breakout Chair: Sled Base: ESC

Wooden 4 Legged: ESCWL

4 Star Base: ESC4S

Metal Pyramid Base: ESCSW Wooden Pyramid Base: ESCSWWL Lounge Chair: Sled Base: ESCL 4 Star Base: ESCL4S

Metal Pyramid Base: ESCLSW Wooden Pyramid Base: ESCLSWWL Headrest: Suffix .../UH to above code

## **Finishes**

Metal Finishes: Polished Base as standard

Wooden Finishes: Beech as standard on 4 Legged Frame, Ash as standard on Pyramid Base