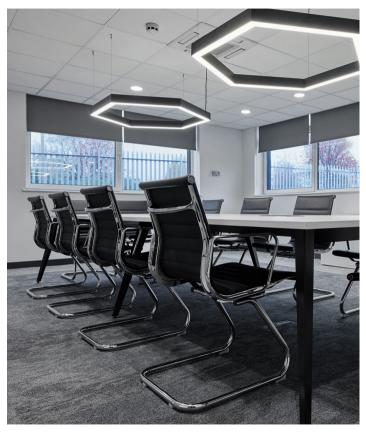

### EXECUTIVE CHAIRS

Enna presents a discreetly elegant and classical combination, that is suited to stylish and sophisticated environments. Refined and mature, Enna offers the perfect union of ribbed soft black leather and chrome. The range provides comfort and style in a high or medium back, with the option to select a cantilever base.