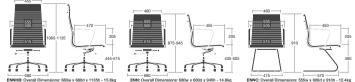

# $\mathcal{C}$ lite

## Enna EXECUTIVE CHAIRS



### Enna

### EXECUTIVE CHAIRS



Enna presents a discreetly elegant and classical combination, that is suited to stylish and sophisticated environments. Refined and mature, Enna offers the perfect union of ribbed soft black leather and chrome. The range provides comfort and style in a high or medium back, with the option to select a cantilever base.

Please refer to the price and specification guide for all available options.

#### Product Codes

Executive High Back Chair: ENNHB Executive Medium Back Chair: ENN Executive Medium Back Cantilever Chair: ENNC

#### Dimensions