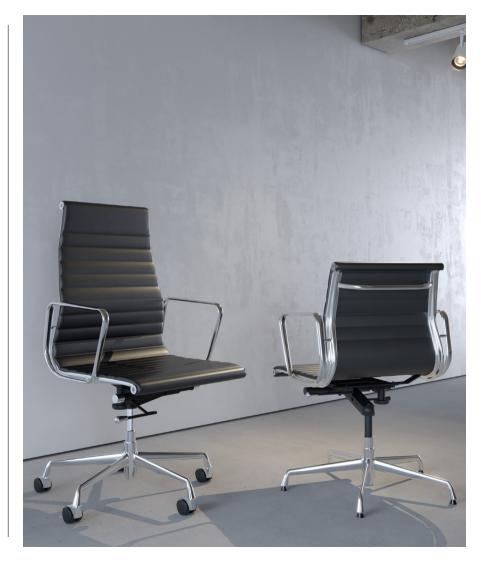

### EXECUTIVE CHAIRS

Enna presents a discreetly elegant and classical combination, that is suited to stylish and sophisticated environments. Refined and mature, Enna offers the perfect union of ribbed soft black leather and chrome. The range provides comfort and style in a high or medium back, with the option to select a cantilever base.

#### Product Codes

Executive High Back Chair: ENNHB Executive Medium Back Chair: ENN Executive Medium Back Cantilever Chair: ENNC