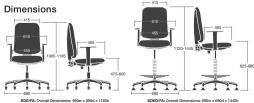

Eden OPERATOR SEATING



# Eden

### OPERATOR SEATING



Eden offers a fresh stylish approach to classic operator seating with its smooth curved lines and sculptured back elevating its appeal to new levels. The comfortable ergonomically shaped seat and backrest are complemented by clever design features including a hidden button incorporated into the seat shroud to operate the chairs height adjustment on the standard PCB model.

Please refer to the price and specification guide for all available options.

### **Product Codes**

Upholstered Operator Chair with Black Shell: EDE Upholstered Draughtsman Chair with Black Shell: EDED Upholstered Operator Chair with White Shell: EDEW Upholstered Draughtsman Chair with White Shell: EDEWD

#### Finishes

5 Star Base Finishes: Black as standard