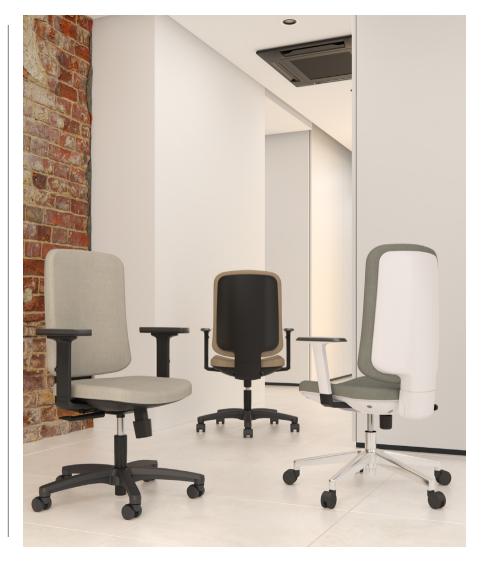

### OPERATOR SEATING

Eden offers a fresh stylish approach to classic operator seating with its smooth curved lines and sculptured back elevating its appeal to new levels. The comfortable ergonomically shaped seat and backrest are complemented by clever design features including a hidden button incorporated into the seat shroud to operate the chairs height adjustment on the standard PCB model.

### **Product Codes**

Upholstered Operator Chair with Black Shell: EDE Upholstered Draughtsman Chair with Black Shell: EDED Upholstered Operator Chair with White Shell: EDEW Upholstered Draughtsman Chair with White Shell: EDEWD