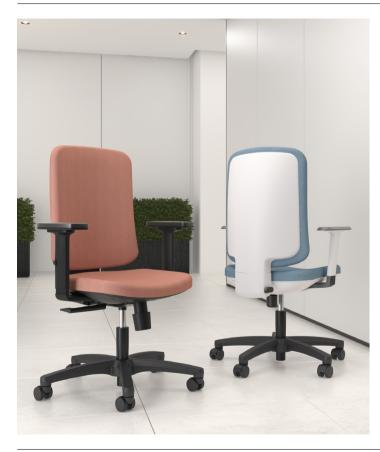

### OPERATOR SEATING

Eden offers a fresh stylish approach to classic operator seating with its smooth curved lines and sculptured back elevating its appeal to new levels. The comfortable ergonomically shaped seat and backrest are complemented by clever design features including a hidden button incorporated into the seat shroud to operate the chairs height adjustment on the standard PCB model.

### **Product Codes**

Upholstered Operator Chair with Black Shell: EDE Upholstered Draughtsman Chair with Black Shell: EDED Upholstered Operator Chair with White Shell: EDEW Upholstered Draughtsman Chair with White Shell: EDEWD