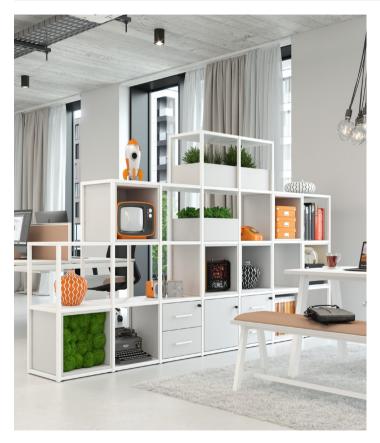

#### MODULAR STORAGE

Cubeform has been designed with modularity and flexibility as the core feature. Its modular design is ideal for dividing open plan offices into reconfigurable and flexible work zones without the need for fixed partitions. Storage boxes, lockers, drawers, magnetic whiteboards and planter boxes are optional extras that enhance Cubeform's functional nature. These options enable the product to be tailored offering flexible and adaptable solutions.

In the modern work environment, it is essential that the design of your office space reflects the organisations brand identity. Cubeform offers an extensive range of finishes for wooden and steel components enabling the overall look to be tailored and align with the corporate image.