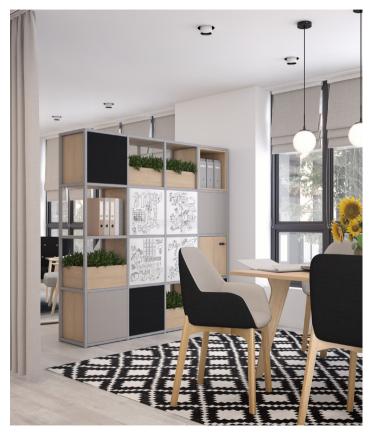

#### MODULAR STORAGE

Cubeform has been designed with modularity and flexibility as the core feature. Its modular design is ideal for dividing open plan offices into reconfigurable and flexible work zones without the need for fixed partitions. Storage boxes, lockers, drawers, magnetic whiteboards and planter boxes are optional extras that enhance Cubeform's functional nature. These options enable the product to be tailored offering flexible and adaptable solutions.

In the modern work environment, it is essential that the design of your office space reflects the organisations brand identity. Cubeform offers an extensive range of finishes for wooden and steel components enabling the overall look to be tailored and align with the corporate image.