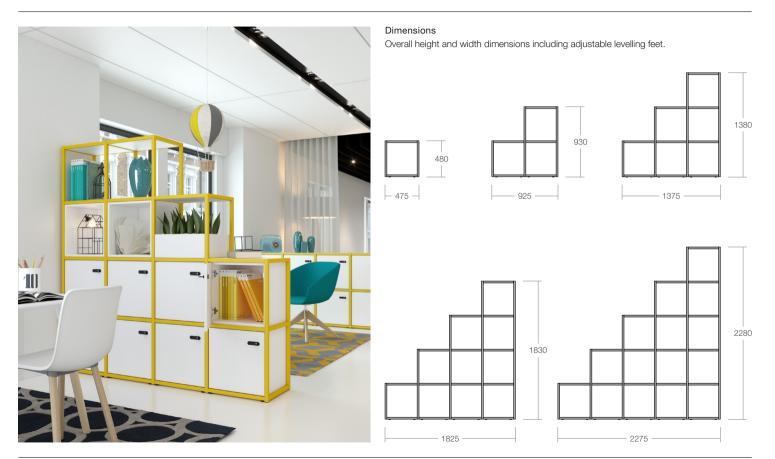

#### Dimensions

Cubeform Vertical Frames CF/VF5: 25w x 400d x 2280h CF/VF4: 25w x 400d x 1830h CF/VF3: 25w x 400d x 1380h CF/VF2: 25w x 400d x 930h CF/VF1: 25w x 400d x 480h

Cubeform Shelves CF/SS: 425w x 395d x 25h CF/CS: 350w x 395d x 25h