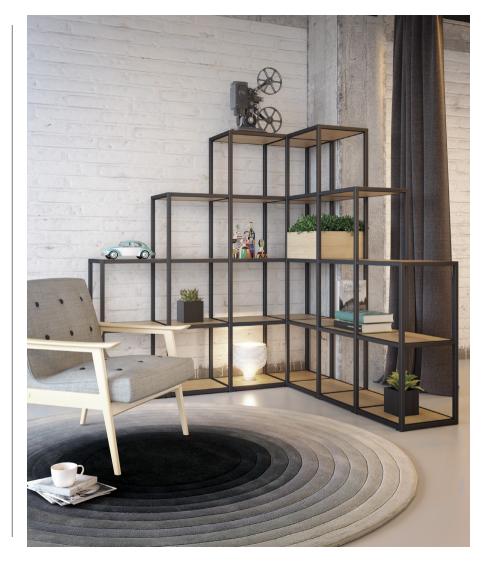

#### MODULAR STORAGE

Cubeform has been designed with modularity and flexibility as the core feature. Its modular design is ideal for dividing open plan offices into reconfigurable and flexible work zones without the need for fixed partitions. Storage boxes, lockers, drawers, magnetic whiteboards and planter boxes are optional extras that enhance Cubeform's functional nature. These options enable the product to be tailored offering flexible and adaptable solutions.

In the modern work environment, it is essential that the design of your office space reflects the organisations brand identity. Cubeform offers an extensive range of finishes for wooden and steel components enabling the overall look to be tailored and align with the corporate image.