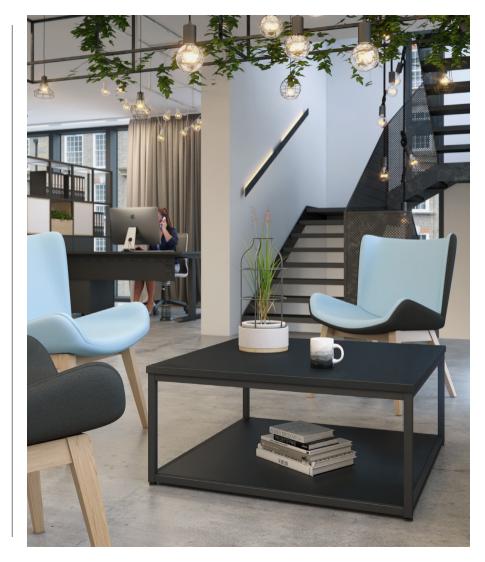

## Cubeform

COFFEE TABLES

Cubeform COFFEE TABLES

To complement the Cubeform range there are several coffee table options available. The tables are available in three sizes and available with a square or rectangular top. Each table has the option to be specified with or without an MFC base panel.

Please refer to the price and specification guide for all available options and finishes.

## Product Codes and Dimensions

**Cubeform Coffee Tables** 

CF/SCT1: 475w x 475d x 400h CF/SCT2: 900w x 900d x 400h CF/RCT1: 900w x 475d x 400h

## Cubeform Coffee Tables with Base Panel

CF/SCT1/BP: 475w x 475d x 400h CF/SCT2/BP: 900w x 900d x 400h CF/RCT1/BP: 900w x 475d x 400h