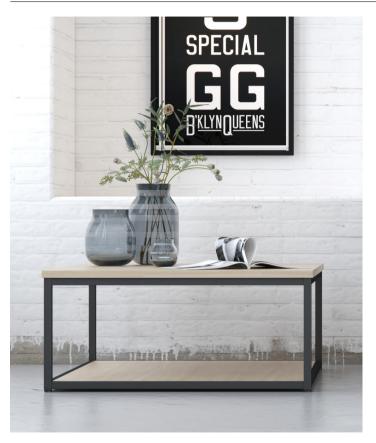

## Cubeform

COFFEE TABLES

Cubeform COFFEE TABLES

To complement the Cubeform range there are several coffee table options available. The tables are available in three sizes and available with a square or rectangular top. Each table has the option to be specified with or without an MFC base panel.

Please refer to the price and specification guide for all available options and finishes.

## Product Codes and Dimensions

**Cubeform Coffee Tables** 

CF/SCT1: 475w x 475d x 400h CF/SCT2: 900w x 900d x 400h CF/RCT1: 900w x 475d x 400h

## Cubeform Coffee Tables with Base Panel

CF/SCT1/BP: 475w x 475d x 400h CF/SCT2/BP: 900w x 900d x 400h CF/RCT1/BP: 900w x 475d x 400h