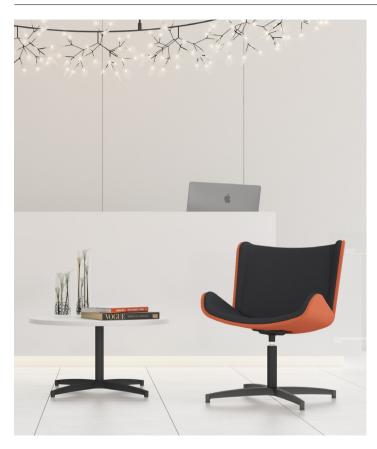

## Canterbury

The Canterbury coffee table complements a variety of ranges within our seating portfolio. Available with an 800mm or 600mm squircle or circular top on a choice of a 400mm or 500mm high base. The table top is supported by a polished or black aluminium 4 star base.

## **Product Codes and Dimensions**

Canterbury Coffee Table with Squircle Top

CTB/SQC08/5: 800w x 800d x 500h CTB/SQC06/5: 600w x 600d x 500h

Canterbury Coffee Table with Circular Top

CTB/CIR08/5: 800w (dia) x 500h

Canterbury Coffee Table with Squircle Top

CTB/SQC08/4: 800w x 800d x 400h CTB/SQC06/4: 600w x 600d x 400h

Canterbury Coffee Table with Circular Top

CTB/CIR08/4: 800w (dia) x 400h