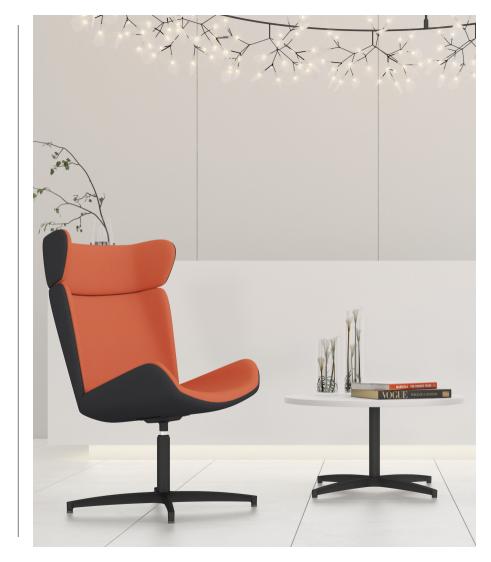

## Canterbury

The Canterbury coffee table complements a variety of ranges within our seating portfolio. Available with an 800mm or 600mm squircle or circular top on a choice of a 400mm or 500mm high base. The table top is supported by a polished or black aluminium 4 star base.

## **Product Codes and Dimensions**

Canterbury Coffee Table with Squircle Top

CTB/SQC08/5: 800w x 800d x 500h CTB/SQC06/5: 600w x 600d x 500h

Canterbury Coffee Table with Circular Top

CTB/CIR08/5: 800w (dia) x 500h

Canterbury Coffee Table with Squircle Top

CTB/SQC08/4: 800w x 800d x 400h CTB/SQC06/4: 600w x 600d x 400h

Canterbury Coffee Table with Circular Top

CTB/CIR08/4: 800w (dia) x 400h