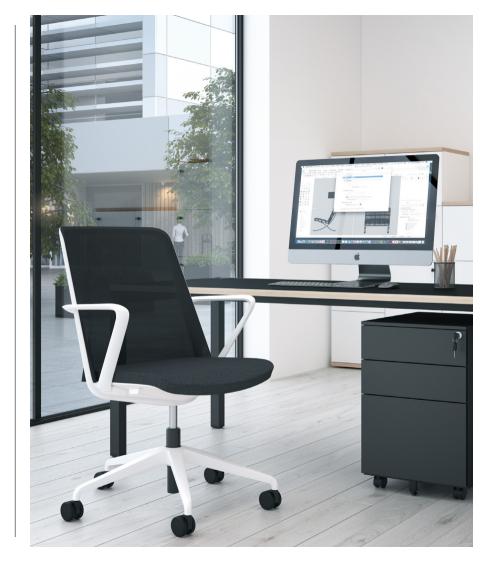

## Breeze

Breeze has been designed in response to the demands of the modern workplace, where flexibility and agility are essential elements of furniture design. The back frame's smooth contours provide a comfortable and supportive posture with generous proportions. Breeze features a central balance point that adjusts through the users natural movement. A highly engineered, breathable mesh is an integral component offering an enhanced vertical and lateral lumbar support moulding to each users body shape.