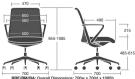

rs provide a comfortable and supportive posture with generous proportions. Breeze features a central balance point that adjusts through the users natural movement. A highly engineered, breathable mesh is an integral component offering an enhanced vertical and lateral lumbar support moulding to each users body shape.

Please refer to the price and specification guide for all available options.

#### **Product Codes**

Mesh Back Chair with Black Plastic Back: BRE/BM Mesh Back Chair with Grey Plastic Back: BRE/GM

#### Finishes

Alternative Mesh Finishes

For alternative mesh finishes, any colour from Gabriel's Runner range can be specified with a minimum order of 25 chairs on an 8-10 week lead time. Please refer to the price and specification guide for more information.

### **Dimensions**