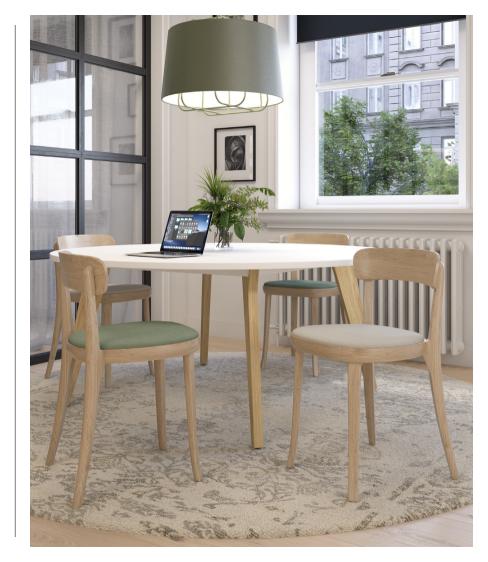

### MULTI-PURPOSE SEATING

Aura possesses an authentic sense of nature with its high-quality solid beech wooden frame, available in 6 wood stain finishes. For user comfort and personalisation, the seat features an upholstered CMHR foam seat pad.