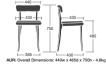

mathcal{C}$ lite

## Aura MULTI-PURPOSE SEATING



### MULTI-PURPOSE SEATING

Aura possesses an authentic sense of nature with its high-quality solid beech wooden frame, available in 6 wood stain finishes. For user comfort and personalisation, the seat features an upholstered CMHR foam seat pad.

Please refer to the price and specification guide for all available options.

#### Product Codes

Wooden Frame with Upholstered Seatpad: AUR

#### Finishes

Frame Finishes: Beech as standard

| Beech<br>/BEL | Stained<br>Walnut<br>/WAL | Stained<br>Espresso<br>/ESL | Stained<br>Wenge<br>/WEL | Stained<br>Black<br>/BKL | White<br>/WHL |
|---------------|---------------------------|-----------------------------|--------------------------|--------------------------|---------------|



## Dimensions