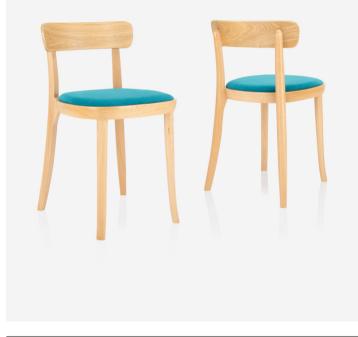

### MULTI-PURPOSE SEATING

Aura possesses an authentic sense of nature with its high-quality solid beech wooden frame, available in 6 wood stain finishes. For user comfort and personalisation, the seat features an upholstered CMHR foam seat pad.

#### Product Codes

Wooden Frame with Upholstered Seatpad: AUR

#### Finishes

Frame Finishes: Beech as standard

| Beech<br>/BEL | Stained<br>Walnut<br>/WAL | Stained<br>Espresso<br>/ESL | Stained<br>Wenge<br>/WEL | Stained<br>Black<br>/BKL | White<br>/WHL |
|---------------|---------------------------|-----------------------------|--------------------------|--------------------------|---------------|