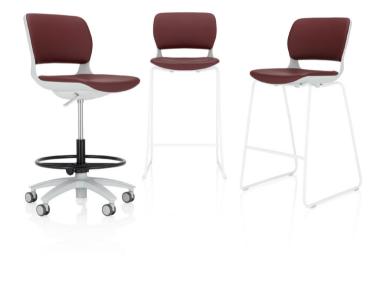

#### Product Codes

Sled Base Stool - Black: ACESTSBB Sled Base Stool - Grey: ACESTSBG Draughtsman Chair - Black: ACEDB Draughtsman Chair - Grey: ACEDG