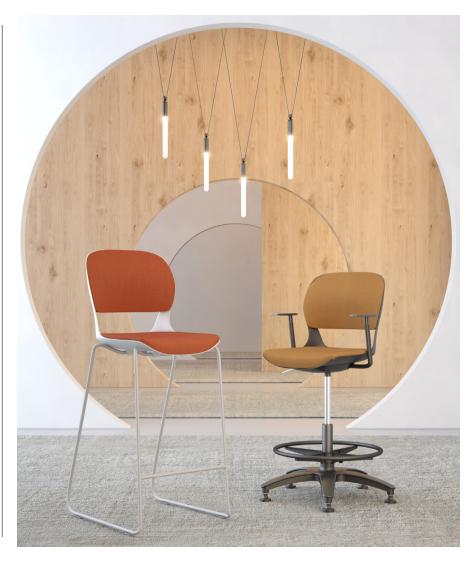

# Ace

Designed by Claudio Bellini, the Ace stool is driven by the idea to rethink the one-shell chair archetype. Outlines of the plastic shell gracefully flow from the seat to the back and create a loop which gently embraces the back cushion.

Designed for the modern office environment and the broad target audience Ace provides extra comfort and advanced ergonomics. The open lumbar area and flexible back allow a user to sit in the most comfortable posture. Inner structure of the back cushion follows the body's natural movement and maximized flexibility.