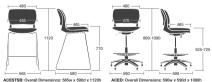

the idea to rethink the one-shell chair archetype. Outlines of the plastic shell gracefully flow from the seat to the back and create a loop which gently embraces the back cushion.

Designed for the modern office environment and the broad target audience Ace provides extra comfort and advanced ergonomics. The open lumbar area and flexible back allow a user to sit in the most comfortable posture. Inner structure of the back cushion follows the body's natural movement and maximized flexibility.

Please refer to the price and specification guide for all available options.

#### Product Codes

Sled Base Stool - Black: ACESTSBB Sled Base Stool - Grey: ACESTSBG Draughtsman Chair - Black: ACEDB Draughtsman Chair - Grey: ACEDG

### Finishes

Frame Finishes for Sled Base Stools



#### Dimensions