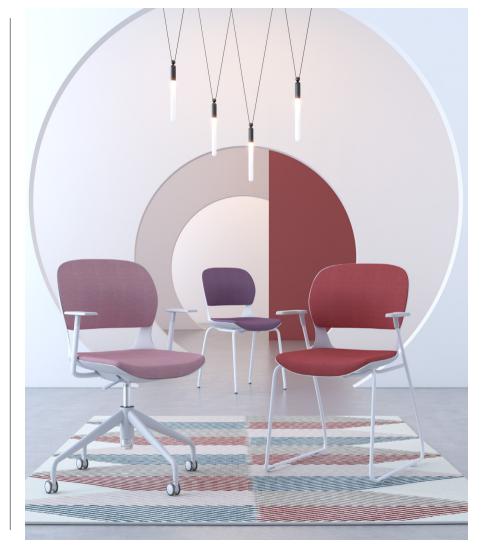

MULTI-PURPOSE SEATING

Ace

Designed by Claudio Bellini, Ace is driven by the idea to rethink the one-shell chair archetype. Outlines of the plastic shell gracefully flow from the seat to the back and create a loop which gently embraces the back cushion. This elegant touch creates unique visual dialogue between the cushion and the plastic frame and evokes perception of levitation and lightness. The open lumbar area and flexible back allow a user to sit in the most comfortable posture. Inner structure of the back cushion follows the body's natural movement and maximized flexibility.