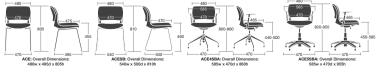

tion and lightness. The open lumbar area and flexible back allow a user to sit in the most comfortable posture. Inner structure of the back cushion follows the body's natural movement and maximized flexibility.

Please refer to the price and specification guide for all available options.

## **Product Codes**

4 Legged Chair - Black: ACEB

4 Legged Chair - Grey: ACEG

Sled Base Chair - Black: ACESBB

Sled Base Chair - Grey: ACESBG

4 Star Chair - Black: ACF4SB

4 Star Chair - Grey: ACE4SG

4 Star Chair with Arms - Black: ACF4SBA

4 Star Chair with Arms - Grey: ACE4SGA

5 Star Chair - Black: ACE5SB

5 Star Chair - Grev: ACE5SG

5 Star Chair with Arms - Black: ACE5SBA

5 Star Chair with Arms - Grev: ACE5SGA

## **Finishes**

Frame Finishes for 4 Legged and Sled Base Chairs



## Dimensions