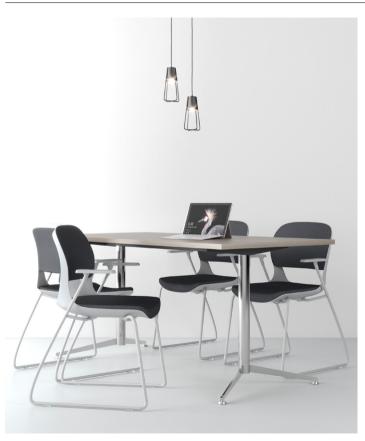

MULTI-PURPOSE SEATING

Ace

Designed by Claudio Bellini, Ace is driven by the idea to rethink the one-shell chair archetype. Outlines of the plastic shell gracefully flow from the seat to the back and create a loop which gently embraces the back cushion. This elegant touch creates unique visual dialogue between the cushion and the plastic frame and evokes perception of levitation and lightness. The open lumbar area and flexible back allow a user to sit in the most comfortable posture. Inner structure of the back cushion follows the body's natural movement and maximized flexibility.

## **Product Codes**

4 Legged Chair - Black: ACEB

4 Legged Chair - Grey: ACEG

Sled Base Chair - Black: ACESBB

Sled Base Chair - Grey: ACESBG

4 Star Chair - Black: ACF4SB

4 Star Chair - Grey: ACE4SG

4 Star Chair with Arms - Black: ACF4SBA

4 Star Chair with Arms - Grey: ACE4SGA

5 Star Chair - Black: ACE5SB

5 Star Chair - Grev: ACE5SG

5 Star Chair with Arms - Black: ACE5SBA

5 Star Chair with Arms - Grev: ACE5SGA