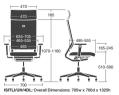

## i-sit lite





i-sit lite 24HR TASK CHAIRS



As an extension of the i-sit family, i-sit lite shares many of the same innovative attributes. It maintains the modular concept and clean lines as well as the advanced mechanism and provides the ergonomic benefits of i-sit with a particular focus on functionality ensuring the core design principles of the range are not lost.

Uniquely combining design, innovation and affordability this is a perfect choice for an array of markets and organisations.

Please refer to the price and specification guide for all available options.

## **Product Codes**

Upholstered Task Chair: ISITLI Mesh Task Chair: ISITML

## **Finishes**

5 Star Base Finishes: Black as standard



Dimensions