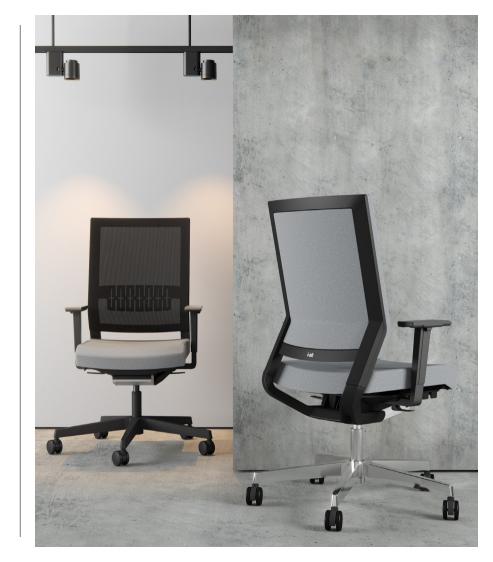

## i-sit lite

i-sit lite 24HR TASK CHAIRS

As an extension of the i-sit family, i-sit lite shares many of the same innovative attributes. It maintains the modular concept and clean lines as well as the advanced mechanism and provides the ergonomic benefits of i-sit with a particular focus on functionality ensuring the core design principles of the range are not lost.

Uniquely combining design, innovation and affordability this is a perfect choice for an array of markets and organisations.

Please refer to the price and specification guide for all available options.