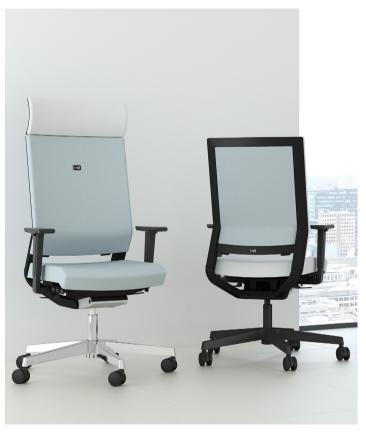

## i-sit lite

i-sit lite 24HR TASK CHAIRS

As an extension of the i-sit family, i-sit lite shares many of the same innovative attributes. It maintains the modular concept and clean lines as well as the advanced mechanism and provides the ergonomic benefits of i-sit with a particular focus on functionality ensuring the core design principles of the range are not lost.

Uniquely combining design, innovation and affordability this is a perfect choice for an array of markets and organisations.

Please refer to the price and specification guide for all available options.