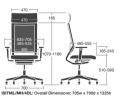

## i-sit lite





i-sit lite 24HR TASK CHAIRS



As an extension of the i-sit family, i-sit lite shares many of the same innovative attributes. It maintains the modular concept and clean lines as well as the advanced mechanism and provides the ergonomic benefits of i-sit with a particular focus on functionality ensuring the core design principles of the range are not lost.

Uniquely combining design, innovation and affordability this is a perfect choice for an array of markets and organisations.

Please refer to the price and specification guide for all available options.

## **Product Codes**

Upholstered Task Chair: ISITLI Mesh Task Chair: ISITML

## **Finishes**

5 Star Base Finishes: Black as standard



Dimensions