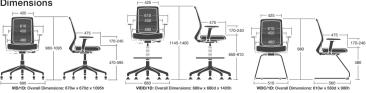

#### Product Codes

Mesh Task Chair: VID Mesh Draughtsman Chair: VIDD Mesh Cantilever Meeting Chair: VIDC