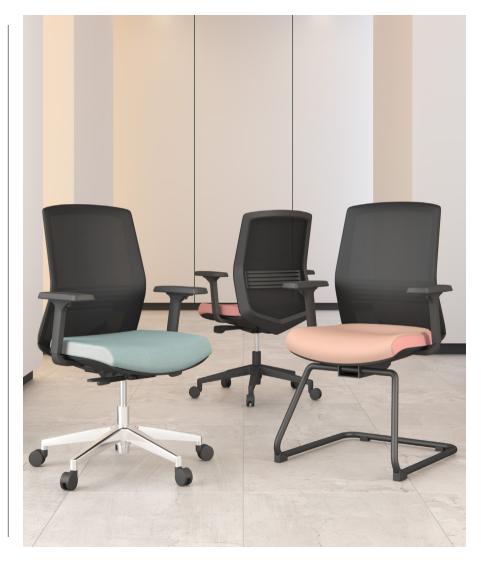

### TASK & MEETING CHAIRS

The outline of Vida reflects a combination of aesthetic and technical modern design. making it a perfect choice for areas that require emphasis on making an impression. Its striking curves, advanced componentry and elegant mesh provide the user with convenience, style and comfort. The synchronous mechanism at the heart of the chair has been designed to be simple and intuitive, yet still achieve total comfort and all-round support.

#### Product Codes

Mesh Task Chair: VID Mesh Draughtsman Chair: VIDD Mesh Cantilever Meeting Chair: VIDC