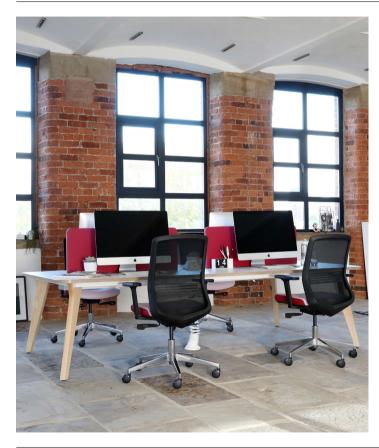

### TASK & MEETING CHAIRS

The outline of Vida reflects a combination of aesthetic and technical modern design. making it a perfect choice for areas that require emphasis on making an impression. Its striking curves, advanced componentry and elegant mesh provide the user with convenience, style and comfort. The synchronous mechanism at the heart of the chair has been designed to be simple and intuitive, yet still achieve total comfort and all-round support.