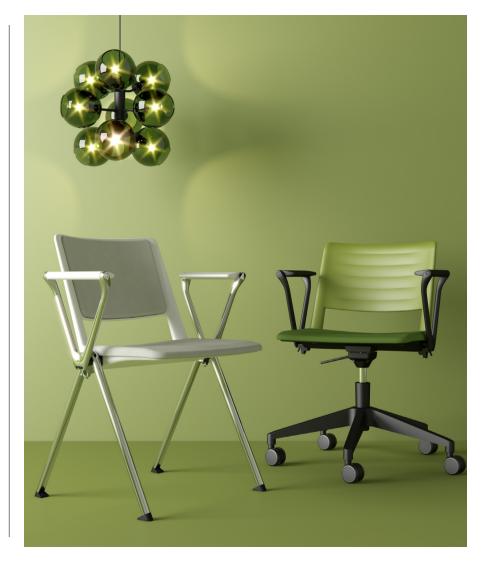

## MULTI-PURPOSE SEATING

Designed in Italy by Paolo Scagnellato and Jeremiah Ferrarese, Salto was created with flexibility in mind and the concept of designing a simple, yet attractive product that offers a technical solution for a multitude of applications. The versatility of the components allows the chair to be adapted for use in offices, meeting rooms, training rooms and waiting rooms.

### **Product Codes**

Swivel Chair with Plastic Seat and Back: SALSW Swivel Chair with Plastic Back and Upholstered Seat: SALSWUS Swivel Chair with Upholstered Seat and Back: SALSWUSUB Swivel Mesh Back Chair with Plastic Seat: SALMBSW Swivel Mesh Back Chair with Upholstered Seat: SALMBSWUS