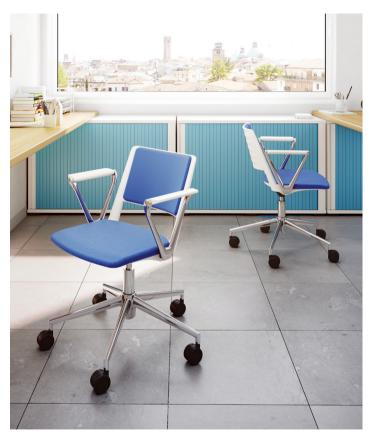

## MULTI-PURPOSE SEATING

Designed in Italy by Paolo Scagnellato and Jeremiah Ferrarese, Salto was created with flexibility in mind and the concept of designing a simple, yet attractive product that offers a technical solution for a multitude of applications. The versatility of the components allows the chair to be adapted for use in offices, meeting rooms, training rooms and waiting rooms.

### **Product Codes**

Swivel Chair with Plastic Seat and Back: SALSW Swivel Chair with Plastic Back and Upholstered Seat: SALSWUS Swivel Chair with Upholstered Seat and Back: SALSWUSUB Swivel Mesh Back Chair with Plastic Seat: SALMBSW Swivel Mesh Back Chair with Upholstered Seat: SALMBSWUS