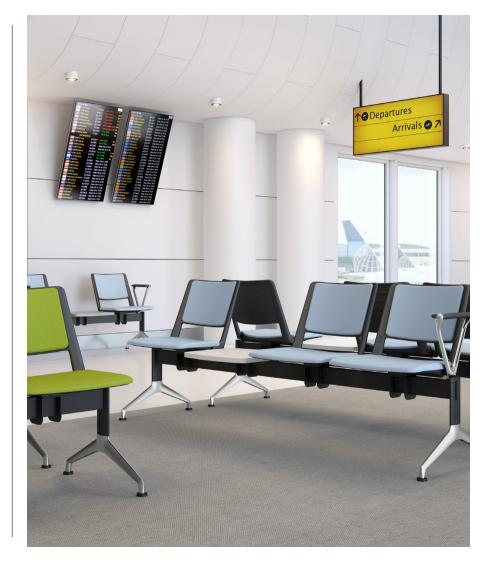

# Salto BENCH MULTI-PURPOSE SEATING

Designed in Italy by Paolo Scagnellato and Jeremiah Ferrarese, Salto was created with flexibility in mind and the concept of designing a simple, yet attractive product that offers a technical solution for a multitude of applications. The versatility of the components allows the chair to be adapted for use in offices, meeting rooms, training rooms and waiting rooms.