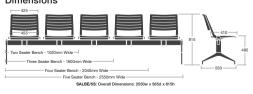

ide for all available options.

### **Product Codes**

Bench with Plastic Seat and Back: SALBE Bench with Upholstered Seat and Plastic Back: SALBEUS Bench with Upholstered Seat and Back: SALBEUSUB

Two Seater: Suffix /2S One Seat with One Table: Suffix /1S1T Three Seater: Suffix /3S Two Seats with One Table: Suffix /2S1T Four Seater: Suffix /4S Three Seats with One Table: Suffix /3S1T Two Seats with Two Tables: Suffix /2S2T Five Seater: Suffix /5S Four Seats with One Table: Suffix /4S1T Three Seats with Two Tables: Suffix /3S2T

#### Finishes

Plastic Finishes: Please refer to the price and specification guide for finish compatibility.

| Black | Blue | Green | Grey | Red | White |
|-------|------|-------|------|-----|-------|
| /BK   | /BU  | /GN   | /GR  | /RD | /WH   |

### Dimensions