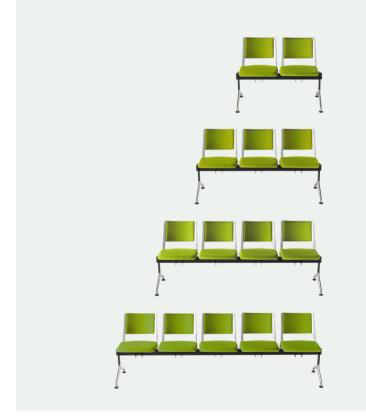

### **Product Codes**

Bench with Plastic Seat and Back: SALBE Bench with Upholstered Seat and Plastic Back: SALBEUS Bench with Upholstered Seat and Back: SALBEUSUB

Two Seater: Suffix /2S One Seat with One Table: Suffix /1S1T Three Seater: Suffix /3S Two Seats with One Table: Suffix /2S1T Four Seater: Suffix /4S Three Seats with One Table: Suffix /3S1T Two Seats with Two Tables: Suffix /2S2T Five Seater: Suffix /5S Four Seats with One Table: Suffix /4S1T Three Seats with Two Tables: Suffix /3S2T