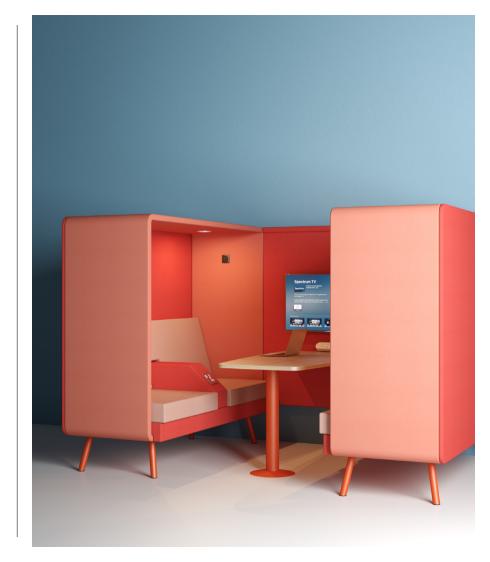

## Retreat SOFT SEATING BOOTHS

Retreat SOFT SEATING BOOTHS

The modern working environment is changing and so is the furniture. The Retreat range recognises the need for more relaxed personal spaces for when employees work independently, and collaborative areas for teams within the workplace. The range includes both single and double booths with advanced acoustic qualities, providing a guieter place for working. Booths can be used as standalone units or connected together with a media wall and table to create one-to-one and group meeting spaces within the office.

## **Product Codes**

Single Seater Booth: RETSB Two-Three Seater Booth: RETDB

Media Wall: /RMW