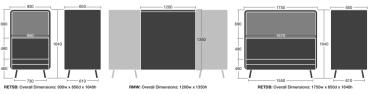

## **Dimensions**

## **Product Codes**

Single Seater Booth: RETSB Two-Three Seater Booth: RETDB

Media Wall: /RMW