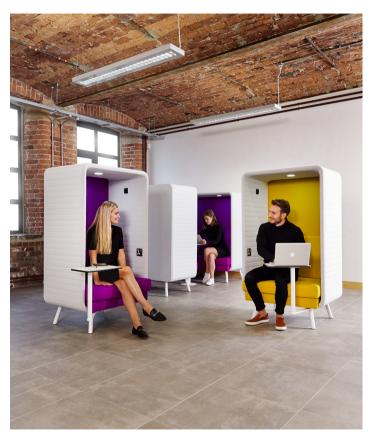

## Retreat SOFT SEATING BOOTHS

Retreat SOFT SEATING BOOTHS

The modern working environment is changing and so is the furniture. The Retreat range recognises the need for more relaxed personal spaces for when employees work independently, and collaborative areas for teams within the workplace. The range includes both single and double booths with advanced acoustic qualities, providing a guieter place for working. Booths can be used as standalone units or connected together with a media wall and table to create one-to-one and group meeting spaces within the office.