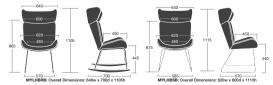

#### Dimensions

Myla is a classical and beautifully crafted lounge chair that radiates style. Its smooth lines and generous proportions deliver outstanding comfort. The Myla family consists of a high back or medium back chair with a fully upholstered seat and back and available on a choice of six different base options. Myla is perfectly suited to a range of applications including executive lounges, hotels, breakout areas and boardrooms.