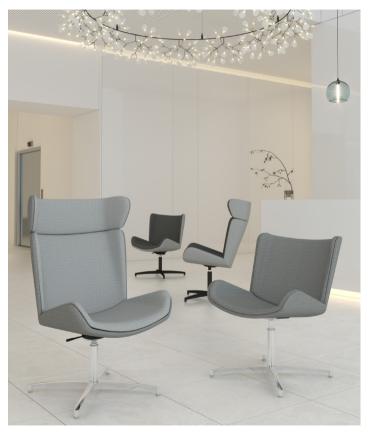

# VISITOR & LOUNGE CHAIRS

Myla is a classical and beautifully crafted lounge chair that radiates style. Its smooth lines and generous proportions deliver outstanding comfort. The Myla family consists of a high back or medium back chair with a fully upholstered seat and back and available on a choice of six different base options. Myla is perfectly suited to a range of applications including executive lounges, hotels, breakout areas and boardrooms.

## **Product Codes**

High Back Fully Upholstered Chrome Swivel Chair: MYLHBSW Medium Back Fully Upholstered Chrome Swivel Chair: MYLSW High Back Fully Upholstered 4 Star Base Chair: MYLHB4S Medium Back Fully Upholstered 4 Star Base Chair: MYL4S