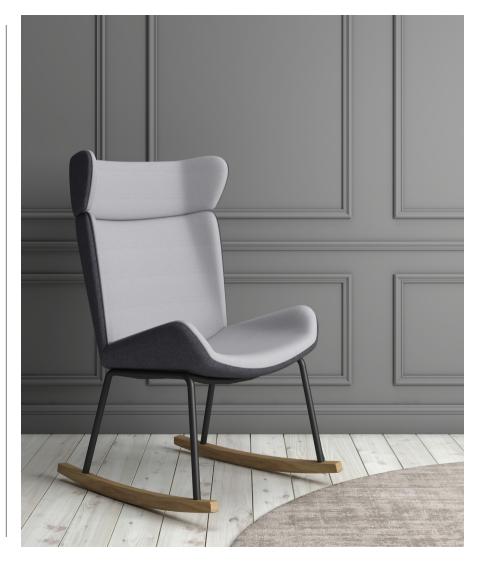

# **Product Codes**

High Back Fully Upholstered Rocker Chair: MYLHBRB Medium Back Fully Upholstered Rocker Chair: MYLRB High Back Fully Upholstered Sled Base Chair: MYLHBSB Medium Back Fully Upholstered Sled Base Chair: MYLSB

#### Finishes

Wooden Frame Finishes for Rocker Base

| Ash  | Stained | Stained  | Stained | Stained | White |  |
|------|---------|----------|---------|---------|-------|--|
| /ASL | Walnut  | Espresso | Wenge   | Black   | /WHL  |  |
|      | ΛΛ/ΔΙ   | /ESI     | AA/EI   | /BKI    |       |  |

Frame Finishes for Sled and Rocker Bases