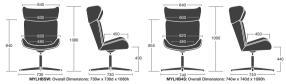

d beautifully crafted lounge chair that radiates style. Its smooth lines and generous proportions deliver outstanding comfort. The Myla family consists of a high back or medium back chair with a fully upholstered seat and back and available on a choice of six different base options. Myla is perfectly suited to a range of applications including executive lounges, hotels, breakout areas and boardrooms.

Please refer to the price and specification guide for all available options.

## **Product Codes**

High Back Fully Upholstered Chrome Swivel Chair: MYLHBSW Medium Back Fully Upholstered Chrome Swivel Chair: MYLSW High Back Fully Upholstered 4 Star Base Chair: MYLHB4S Medium Back Fully Upholstered 4 Star Base Chair: MYL4S

# Finishes

4 Star Base Options (MYLHB4S & MYL4S Only)



Dimensions





Myla is a classical and beautifully crafted lounge chair that radiates style. Its smooth lines and generous proportions deliver outstanding comfort. The Myla family consists of a high back or medium back chair with a fully upholstered seat and back and available on a choice of six different base options. Myla is perfectly suited to a range of applications including executive lounges, hotels, breakout areas and boardrooms.

Please refer to the price and specification guide for all available options.

# **Product Codes**

High Back Fully Upholstered Wooden Frame Chair: MYLHBWL Medium Back Fully Upholstered Wooden Frame Chair: MYLWL High Back Fully Upholstered Wooden Pyramid Base Chair: MYLHBSWWL Medium Back Fully Upholstered Wooden Pyramid Base Chair: MYLSWWL

#### Finishes

Wooden Frame