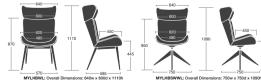

# Finishes

4 Star Base Options (MYLHB4S & MYL4S Only)

Dimensions

Myla is a classical and beautifully crafted lounge chair that radiates style. Its smooth lines and generous proportions deliver outstanding comfort. The Myla family consists of a high back or medium back chair with a fully upholstered seat and back and available on a choice of six different base options. Myla is perfectly suited to a range of applications including executive lounges, hotels, breakout areas and boardrooms.

#### Dimensions

Myla is a classical and beautifully crafted lounge chair that radiates style. Its smooth lines and generous proportions deliver outstanding comfort. The Myla family consists of a high back or medium back chair with a fully upholstered seat and back and available on a choice of six different base options. Myla is perfectly suited to a range of applications including executive lounges, hotels, breakout areas and boardrooms.

#### Dimensions