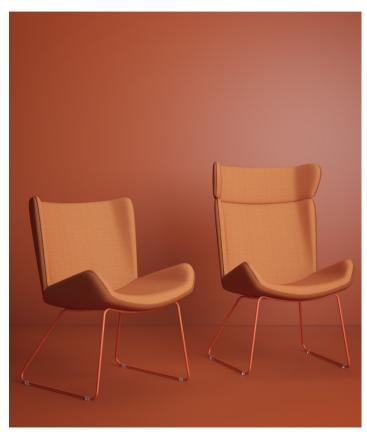

#### Dimensions

Myla is a classical and beautifully crafted lounge chair that radiates style. Its smooth lines and generous proportions deliver outstanding comfort. The Myla family consists of a high back or medium back chair with a fully upholstered seat and back and available on a choice of six different base options. Myla is perfectly suited to a range of applications including executive lounges, hotels, breakout areas and boardrooms.

# **Product Codes**

High Back Fully Upholstered Rocker Chair: MYLHBRB Medium Back Fully Upholstered Rocker Chair: MYLRB High Back Fully Upholstered Sled Base Chair: MYLHBSB Medium Back Fully Upholstered Sled Base Chair: MYLSB