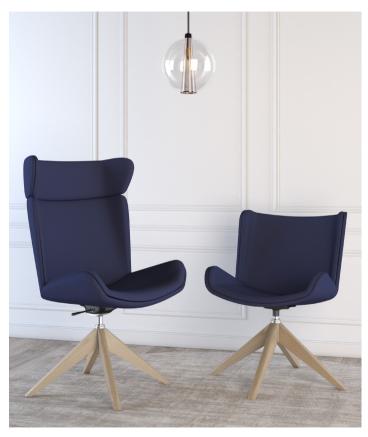

# VISITOR & LOUNGE CHAIRS

Myla is a classical and beautifully crafted lounge chair that radiates style. Its smooth lines and generous proportions deliver outstanding comfort. The Myla family consists of a high back or medium back chair with a fully upholstered seat and back and available on a choice of six different base options. Myla is perfectly suited to a range of applications including executive lounges, hotels, breakout areas and boardrooms.

# Finishes

4 Star Base Options (MYLHB4S & MYL4S Only)

Dimensions

Myla is a classical and beautifully crafted lounge chair that radiates style. Its smooth lines and generous proportions deliver outstanding comfort. The Myla family consists of a high back or medium back chair with a fully upholstered seat and back and available on a choice of six different base options. Myla is perfectly suited to a range of applications including executive lounges, hotels, breakout areas and boardrooms.