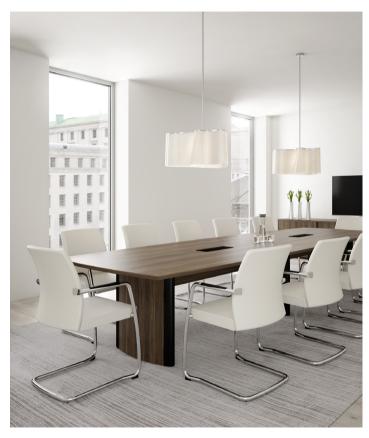

Moda MEETING CHAIRS

Moda has established itself as a core product within our seating portfolio. Available in four configurations, the range has been designed to complement our task chair offering, where compatibility between work areas is required. Appearance and flexibility are the design foundations of Moda with its clean, modern lines, superb detailing and robust construction all finished in a sleek chrome frame. The contoured back and seat support the body, providing excellent comfort for prolonged periods of sitting. Moda is an excellent choice for meeting and visitor chairs.