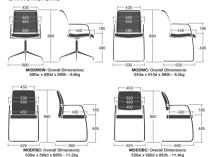

## **Product Codes**

Mesh Back Swivel Chair: MODMSW Mesh Back Cantilever Chair: MODMC

Fully Upholstered Full Back Cantilever Chair: MODFBC Fully Upholstered Open Back Cantilever Chair: MODOBC

## Dimensions