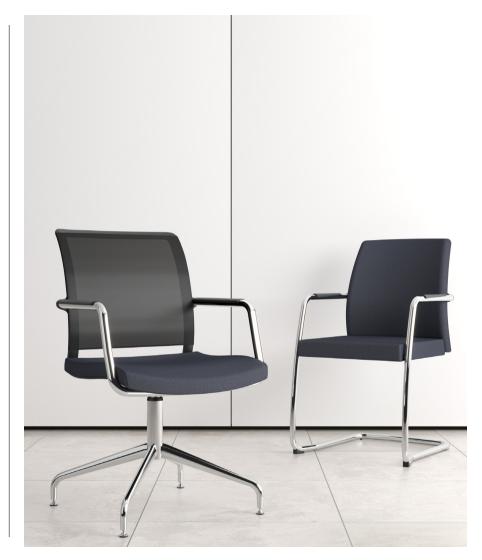

Moda MEETING CHAIRS

Moda has established itself as a core product within our seating portfolio. Available in four configurations, the range has been designed to complement our task chair offering, where compatibility between work areas is required. Appearance and flexibility are the design foundations of Moda with its clean, modern lines, superb detailing and robust construction all finished in a sleek chrome frame. The contoured back and seat support the body, providing excellent comfort for prolonged periods of sitting. Moda is an excellent choice for meeting and visitor chairs.

## **Product Codes**

Mesh Back Swivel Chair: MODMSW Mesh Back Cantilever Chair: MODMC

Fully Upholstered Full Back Cantilever Chair: MODFBC Fully Upholstered Open Back Cantilever Chair: MODOBC