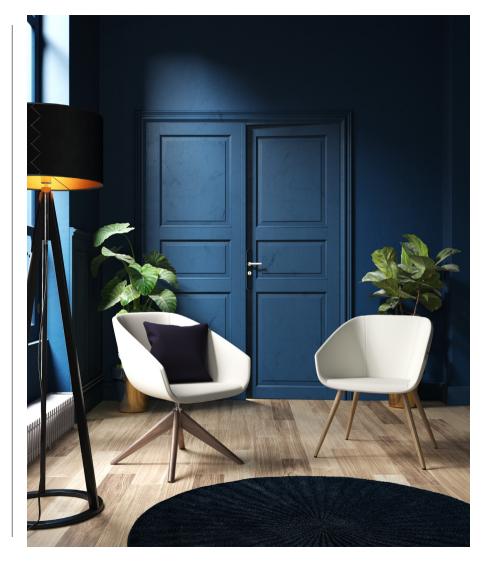

Luma
VISITOR & LOUNGE CHAIRS

Luma **VISITOR & LOUNGE CHAIRS** 

A fusion of classic and contemporary design defines the philosophy behind this soft seating range. Its figure hugging style provides excellent levels of comfort, whilst embracing only the highest quality materials and levels of craftmanship. A comprehensive choice of bases ensures that Luma will suit a myriad of applications and spaces.

## **Product Codes**

Lounge Chair with Metal Pyramid Base: LUM Lounge Chair with 4 Legged Frame: LUMWL

Lounge Chair with Swivel Wooden Pyramid Base: LUMSWWL