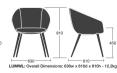

## **Product Codes**

Lounge Chair with Metal Pyramid Base: LUM Lounge Chair with 4 Legged Frame: LUMWL

Lounge Chair with Swivel Wooden Pyramid Base: LUMSWWL

## **Dimensions**