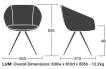

Luma
VISITOR & LOUNGE CHAIRS



Luma **VISITOR & LOUNGE CHAIRS** 



A fusion of classic and contemporary design defines the philosophy behind this soft seating range. Its figure hugging style provides excellent levels of comfort, whilst embracing only the highest quality materials and levels of craftmanship. A comprehensive choice of bases ensures that Luma will suit a myriad of applications and spaces.

Please refer to the price and specification guide for all available options.

## **Product Codes**

Lounge Chair with Metal Pyramid Base: LUM Lounge Chair with 4 Legged Frame: LUMWL

Lounge Chair with Swivel Wooden Pyramid Base: LUMSWWL

## Finishes

Frame Finishes: Ash as standard









Espresso



## **Dimensions**