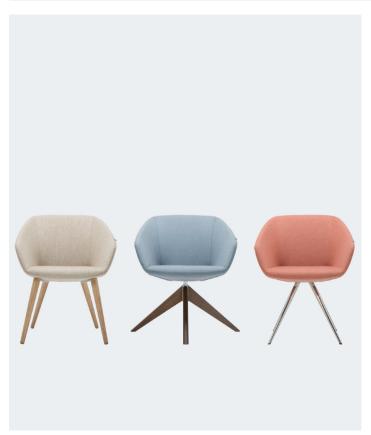

Luma
VISITOR & LOUNGE CHAIRS

Luma **VISITOR & LOUNGE CHAIRS** 

A fusion of classic and contemporary design defines the philosophy behind this soft seating range. Its figure hugging style provides excellent levels of comfort, whilst embracing only the highest quality materials and levels of craftmanship. A comprehensive choice of bases ensures that Luma will suit a myriad of applications and spaces.

## **Product Codes**

Lounge Chair with Metal Pyramid Base: LUM Lounge Chair with 4 Legged Frame: LUMWL

Lounge Chair with Swivel Wooden Pyramid Base: LUMSWWL

## Finishes

Frame Finishes: Ash as standard

Espresso