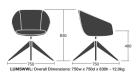

## **Product Codes**

Lounge Chair with Metal Pyramid Base: LUM Lounge Chair with 4 Legged Frame: LUMWL

Lounge Chair with Swivel Wooden Pyramid Base: LUMSWWL

## **Dimensions**