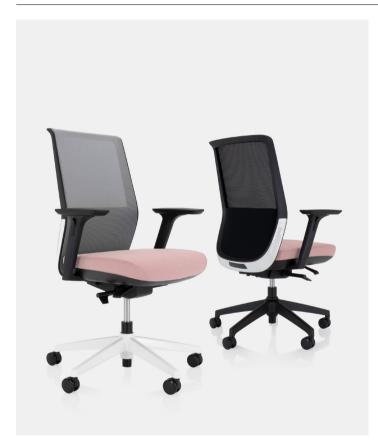

LOOP
TASK & MEETING CHAIRS

Loop TASK & MEETING CHAIRS

The Loop chair is characterised by sharp, clean lines, well-balance proportions and functionality. The main concept is a combination of breathable mesh backrest and a soft upholstered lumbar pad presented in a new and innovative way. This combination not only creates an ergonomically pleasing and extremely comfortable seating experience, but also expounds the uniquely modern styling design of the chair. Refined lines, soft curves and an elegant silhouette all make 'Loop' a perfect addition to any modern environment.

## **Finishes**

Mesh Finishes

5 Star Base Finishes: Black as standard

Graphite /BGF

Black

Cantilever Finishes: Black as standard

Aluminium

Dimensions