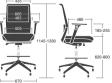

## **Finishes**

Mesh Finishes

5 Star Base Finishes: Black as standard

Graphite /BGF

Black

Cantilever Finishes: Black as standard

Aluminium

Dimensions