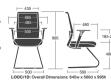

## **Finishes**

Mesh Finishes

5 Star Base Finishes: Black as standard

Graphite /BGF

Black

Cantilever Finishes: Black as standard

Aluminium

Dimensions