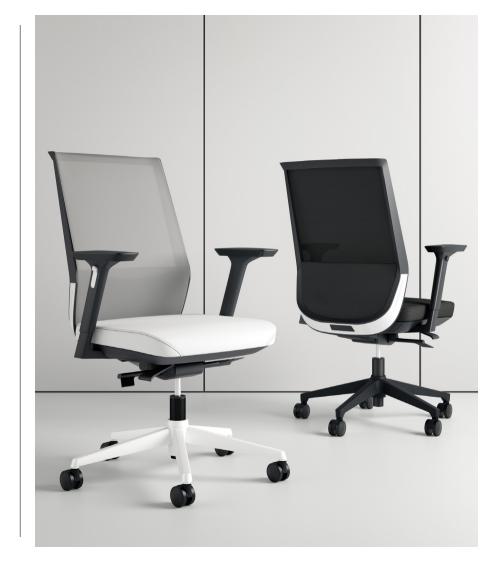

LOOP
TASK & MEETING CHAIRS

Loop TASK & MEETING CHAIRS

The Loop chair is characterised by sharp, clean lines, well-balance proportions and functionality. The main concept is a combination of breathable mesh backrest and a soft upholstered lumbar pad presented in a new and innovative way. This combination not only creates an ergonomically pleasing and extremely comfortable seating experience, but also expounds the uniquely modern styling design of the chair. Refined lines, soft curves and an elegant silhouette all make 'Loop' a perfect addition to any modern environment.

## **Product Codes**

Mesh Task Chair: LOO

Mesh Draughtsman Chair: LOOD

Mesh Cantilever Meeting Chair: LOOC