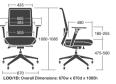

## **Finishes**

Mesh Finishes

5 Star Base Finishes: Black as standard

Graphite /BGF

Black

Cantilever Finishes: Black as standard

Aluminium

Dimensions